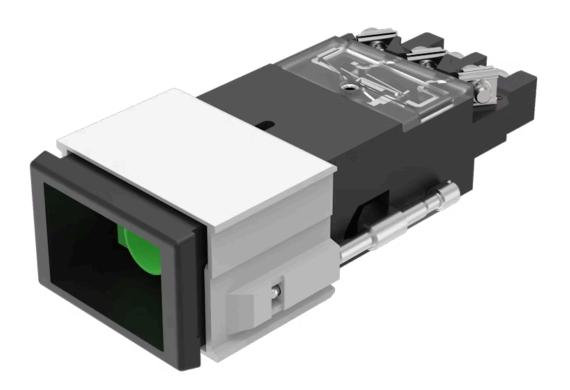

# 02-810.001 Actuator

| PROD  | υст | RANGE |  |
|-------|-----|-------|--|
| 11100 |     |       |  |

**Product Status:** 

Not Recommended for new design

#### FRONT

Front form:

Rectangular

#### MOUNTING

| Design:           | Flush             |
|-------------------|-------------------|
| Mounting cut-out: | 21.2 mm x 29.2 mm |
| Mounting type:    | Panel mounting    |

#### **MECHANICAL CHARACTERISTICS**

| Terminal:          | Screw terminal                                   |
|--------------------|--------------------------------------------------|
| Tightening torque: | Fixing sleeve max. 0.2 Nm, Screw terminal 0.8 Nm |
| Weight:            | 0.059 kg                                         |