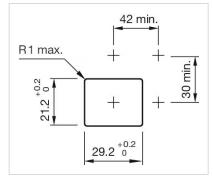

#### MOUNTING

| Design:           | Flush             |
|-------------------|-------------------|
| Mounting cut-out: | 21.2 mm x 29.2 mm |
| Mounting type:    | Panel mounting    |

#### Mounting cut-outs: