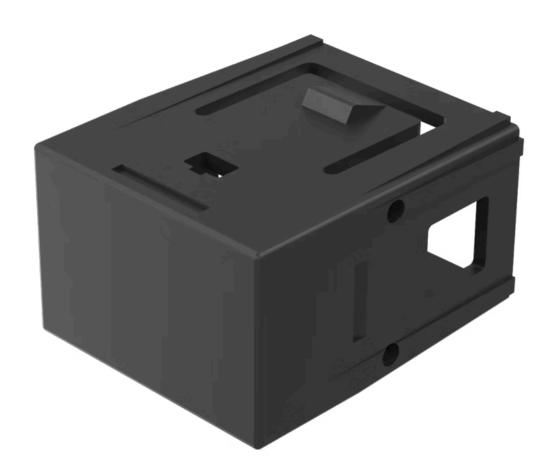

## 02-901.0 Lens

|  |  | C |  |  |  |
|--|--|---|--|--|--|
|  |  |   |  |  |  |
|  |  |   |  |  |  |

**Product Status:** Not Recommended for new design

FRONT

Front form: Rectangular

#### **OPERATING-/INDICATION PART**

Lens colour: Black

Lens material: Plastic

Lens illumination: Non illuminated

Lens shape: Flush

**Lens optics:** opaque

### **MECHANICAL CHARACTERISTICS**

Weight: 0.004 kg

#### **OTHER**

**Short Description:** Lens, 17.5 mm x 25.4 mm, Non illuminated, Black, Flush, Plastic

**Dimension:** 17.5 mm x 25.4 mm

Product attributes:

Non-illuminative, ribbed