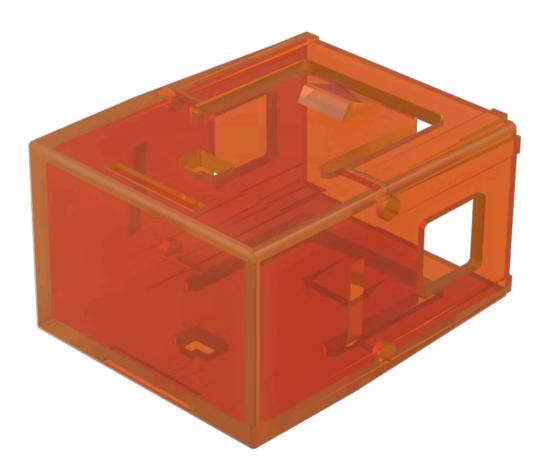

## 02-901.3 Lens

|  |  |  | Т |  |  |  |
|--|--|--|---|--|--|--|
|  |  |  |   |  |  |  |
|  |  |  |   |  |  |  |

Product Status: Not Recommended for new design

FRONT

Front form: Rectangular

#### **OPERATING-/INDICATION PART**

Lens colour: Orange

Lens material: Plastic

Lens illumination: Illuminated

Lens shape: Flush

Lens optics: translucent

#### **OTHER**

**Short Description:** Lens, 17.5 mm x 25.4 mm, Illuminated, Orange, Flush, Plastic

**Dimension:** 17.5 mm x 25.4 mm

Product attributes:

Not recommended for film insert