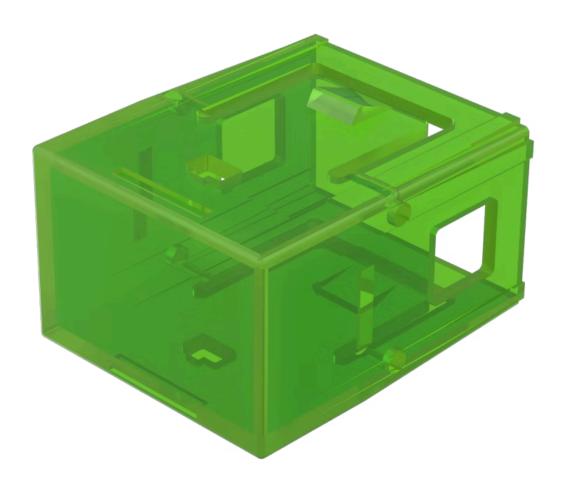

# 02-901.5 Lens

| Р | R | OI | DU | CT | RA | NGE |
|---|---|----|----|----|----|-----|
|   |   |    |    |    |    |     |

Product Status: Not Recommended for new design

FRONT

Front form: Rectangular

#### **OPERATING-/INDICATION PART**

Lens colour: Green

Lens material: Plastic

Lens illumination: Illuminated

Lens shape: Flush

Lens optics: translucent

#### **OTHER**

**Short Description:** Lens, 17.5 mm x 25.4 mm, Illuminated, Green, Flush, Plastic

**Dimension:** 17.5 mm x 25.4 mm

Product attributes:

Not recommended for film insert