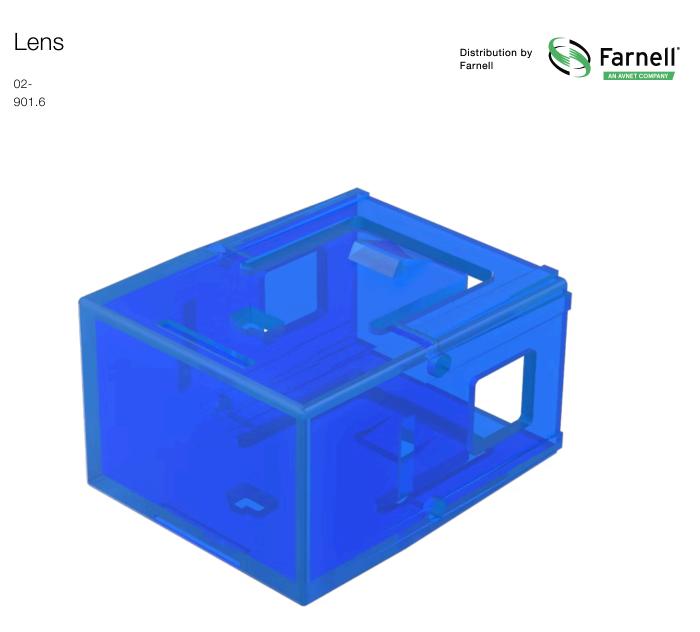

# 02-901.6 Lens

#### **OPERATING-/INDICATION PART**

| Lens colour:       | Blue        |
|--------------------|-------------|
| Lens material:     | Plastic     |
| Lens illumination: | Illuminated |
| Lens shape:        | Flush       |
| Lens optics:       | translucent |

#### **OTHER**

| Short Description: | Lens, 17.5 mm x 25.4 mm, Illuminated, Blue, Flush, Plastic |
|--------------------|------------------------------------------------------------|
| Dimension:         | 17.5 mm x 25.4 mm                                          |