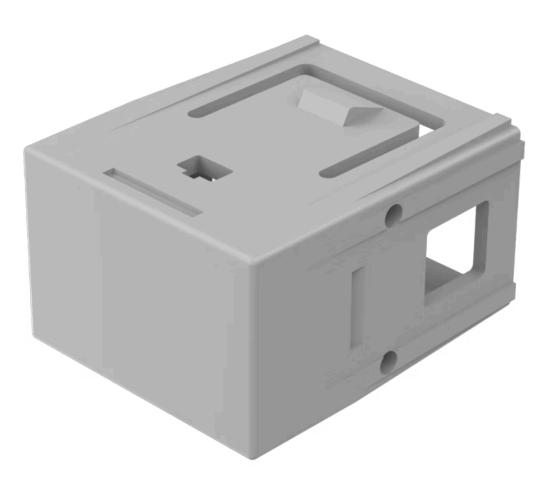

#### FRONT

Front form:

Rectangular

| OPER | ATING | -/INDI | PART |
|------|-------|--------|------|

| Lens colour:       | Grey            |  |
|--------------------|-----------------|--|
| Lens material:     | Plastic         |  |
| Lens illumination: | Non illuminated |  |
| Lens shape:        | Flush           |  |
| Lens optics:       | opaque          |  |

#### **OTHER**

| Short Description: | Lens, 17.5 mm x 25.4 mm, Non illuminated, Grey, Flush, Plastic |
|--------------------|----------------------------------------------------------------|
| Dimension:         | 17.5 mm x 25.4 mm                                              |