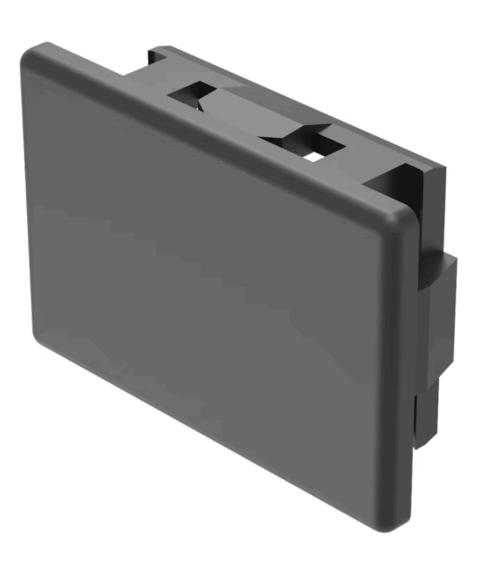

## 02-949.0 Blind plug

| PRODUCT RANGE<br>Product Status:      | Not Recommended for new design                               |
|---------------------------------------|--------------------------------------------------------------|
| FRONT<br>Colour:                      | Black                                                        |
| MOUNTING<br>Mounting cut-out:         | 21.2 mm x 29.2 mm                                            |
| MECHANICAL CHARACTERISTICS<br>Weight: | 0.004 kg                                                     |
| OTHER                                 |                                                              |
| Short Description:                    | Blind plug, 24 mm x 36 mm, 21.2 mm x 29.2 mm, Plastic, Black |
| Titel Accessory:                      | Blind plug                                                   |
| Dimension:                            | 24 mm x 36 mm                                                |
| Material:                             | Plastic                                                      |
| Mounting cut-outs:                    |                                                              |