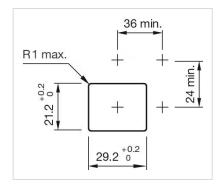

## 02-949.0 Blind plug

| PRODUCT RANGE<br>Product Status:      | Not Recommended for new design                               |
|---------------------------------------|--------------------------------------------------------------|
| FRONT<br>Colour:                      | Black                                                        |
| MOUNTING<br>Mounting cut-out:         | 21.2 mm x 29.2 mm                                            |
| MECHANICAL CHARACTERISTICS<br>Weight: | 0.004 kg                                                     |
| OTHER                                 |                                                              |
| Short Description:                    | Blind plug, 24 mm x 36 mm, 21.2 mm x 29.2 mm, Plastic, Black |
| Titel Accessory:                      | Blind plug                                                   |
| Dimension:                            | 24 mm x 36 mm                                                |
| Material:                             | Plastic                                                      |
| Mounting cut-outs:                    |                                                              |