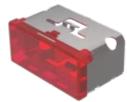

## 03-901.2 Lens

| PRODUCT RANGE              |                                |
|----------------------------|--------------------------------|
|                            |                                |
| Product Status:            | Not Recommended for new design |
|                            |                                |
| FRONT                      |                                |
| Front form:                | Rectangular                    |
|                            |                                |
| OPERATING-/INDICATION PART |                                |
| Lens colour:               | Red                            |
| Lens material:             | Plastic                        |
| Lens illumination:         | Illuminated                    |
| Lens shape:                | Flush                          |
| Lens optics:               | translucent                    |
|                            |                                |
| MECHANICAL CHARACTERISTICS |                                |
| Weight:                    | 0.009 kg                       |
|                            |                                |
| CERTIFICATE                |                                |
| REACH:                     | REACH compliant                |
| RoHS:                      | RoHS compliant                 |

## **OTHER**

**Short Description:** Lens, 18 mm x 38 mm, Illuminated, Red, Flush, Plastic

**Dimension:** 18 mm x 38 mm

Product attributes:

Not recommended for film insert