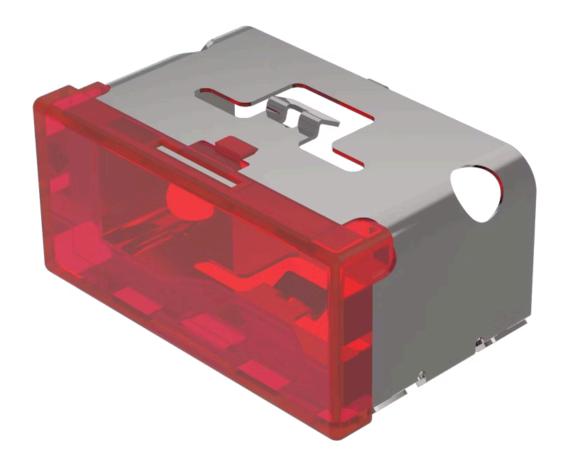

## 03-901.2 Lens

| PRODUCT RANGE              |                                |
|----------------------------|--------------------------------|
|                            |                                |
| Product Status:            | Not Recommended for new design |
|                            |                                |
| FRONT                      |                                |
| Front form:                | Rectangular                    |
|                            |                                |
| OPERATING-/INDICATION PART |                                |
| Lens colour:               | Red                            |
| Lens material:             | Plastic                        |
| Lens illumination:         | Illuminated                    |
| Lens shape:                | Flush                          |
| Lens optics:               | translucent                    |
|                            |                                |
| MECHANICAL CHARACTERISTICS |                                |
| Weight:                    | 0.009 kg                       |
|                            |                                |
| CERTIFICATE                |                                |
| REACH:                     | REACH compliant                |
| RoHS:                      | RoHS compliant                 |

## **OTHER**

**Short Description:** Lens, 18 mm x 38 mm, Illuminated, Red, Flush, Plastic

**Dimension:** 18 mm x 38 mm

Product attributes:

Not recommended for film insert