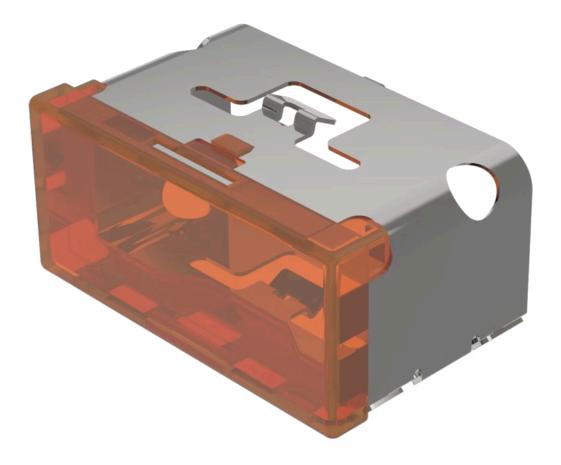

## 03-901.3 Lens

| •                          |                                |
|----------------------------|--------------------------------|
|                            |                                |
| PRODUCT RANGE              |                                |
| Product Status:            | Not Recommended for new design |
|                            |                                |
| FRONT                      |                                |
| Front form:                | Rectangular                    |
|                            |                                |
| OPERATING-/INDICATION PART |                                |
| Lens colour:               | Orange                         |
| Lens material:             | Plastic                        |
| Lens illumination:         | Illuminated                    |
| Lens shape:                | Flush                          |
| Lens optics:               | translucent                    |
|                            |                                |
| MECHANICAL CHARACTERISTICS |                                |
| Weight:                    | 0.009 kg                       |
|                            |                                |
| CERTIFICATE                |                                |
| REACH:                     | REACH compliant                |
| RoHS:                      | RoHS compliant                 |

## **OTHER**

**Short Description:** Lens, 18 mm x 38 mm, Illuminated, Orange, Flush, Plastic

**Dimension:** 18 mm x 38 mm

Product attributes:

Not recommended for film insert