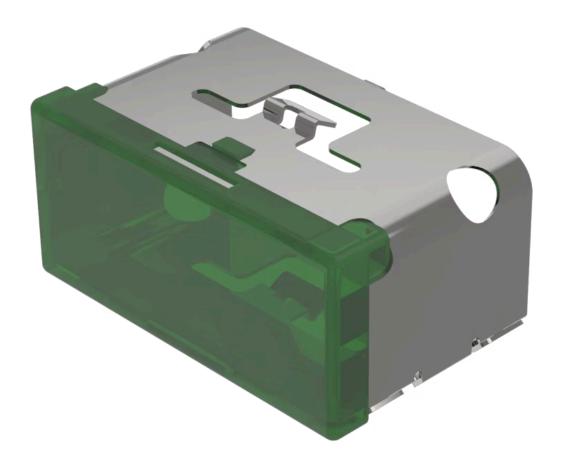

# 03-901.5 Lens

| PRODUCT RANGE              |                                |
|----------------------------|--------------------------------|
| Product Status:            | Not Recommended for new design |
|                            |                                |
| FRONT                      |                                |
| Front form:                | Rectangular                    |
|                            |                                |
| OPERATING-/INDICATION PART |                                |
| Lens colour:               | Green                          |
| Lens material:             | Plastic                        |
| Lens illumination:         | Illuminated                    |
| Lens shape:                | Flush                          |
| Lens optics:               | translucent                    |
|                            |                                |

#### **OTHER**

**Short Description:** Lens, 18 mm x 38 mm, Illuminated, Green, Flush, Plastic

0.009 kg

**Dimension:** 18 mm x 38 mm

Product attributes:

Not recommended for film insert