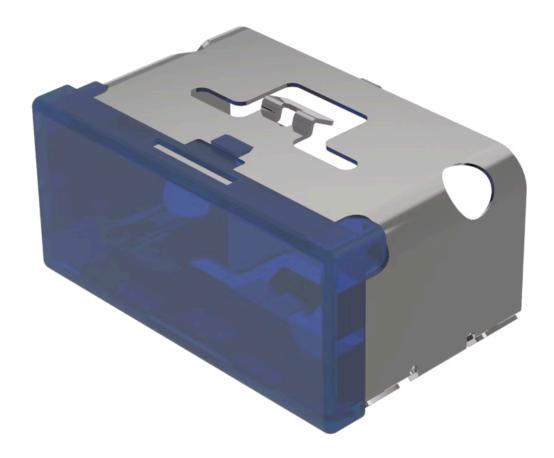

## 03-901.6 Lens

| PRODUCT RANGE              |                                |
|----------------------------|--------------------------------|
| Product Status:            | Not Recommended for new design |
|                            |                                |
| FRONT                      |                                |
| Front form:                | Rectangular                    |
|                            |                                |
| OPERATING-/INDICATION PART |                                |
| Lens colour:               | Blue                           |
| Lens material:             | Plastic                        |
| Lens illumination:         | Illuminated                    |
| Lens shape:                | Flush                          |
| Lens optics:               | translucent                    |
|                            |                                |
| MECHANICAL CHARACTERISTICS |                                |
| Weight:                    | 0.009 kg                       |
|                            |                                |
| CERTIFICATE                |                                |
| REACH:                     | REACH compliant                |
| RoHS:                      | RoHS compliant                 |

## **OTHER**

**Short Description:** Lens, 18 mm x 38 mm, Illuminated, Blue, Flush, Plastic

**Dimension:** 18 mm x 38 mm

Product attributes:

Not recommended for film insert