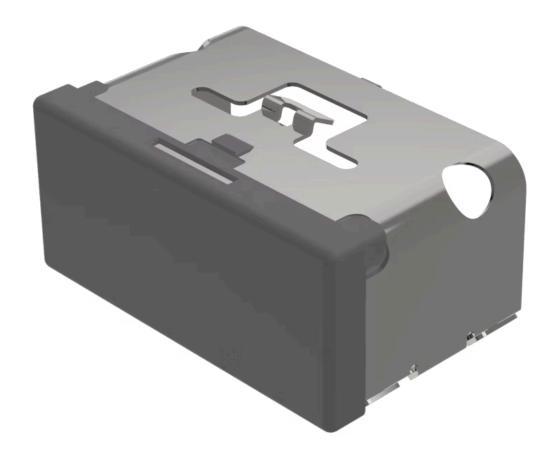

## 03-901.8 Lens

| •                          |                                |
|----------------------------|--------------------------------|
|                            |                                |
| PRODUCT RANGE              |                                |
| Product Status:            | Not Recommended for new design |
|                            |                                |
| FRONT                      |                                |
| Front form:                | Rectangular                    |
|                            |                                |
| OPERATING-/INDICATION PART |                                |
| Lens colour:               | Grey                           |
| Lens material:             | Plastic                        |
| Lens illumination:         | Non illuminated                |
| Lens shape:                | Flush                          |
| Lens optics:               | opaque                         |
|                            |                                |
| MECHANICAL CHARACTERISTICS |                                |
| Weight:                    | 0.009 kg                       |
|                            |                                |
| CERTIFICATE                |                                |
| REACH:                     | REACH compliant                |
| RoHS:                      | RoHS compliant                 |

**OTHER** 

**Short Description:** Lens, 18 mm x 38 mm, Non illuminated, Grey, Flush, Plastic

**Dimension:** 18 mm x 38 mm

Product attributes:

Not recommended for film insert