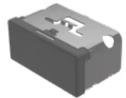

## 03-901.8 Lens

| •                          |                                |
|----------------------------|--------------------------------|
|                            |                                |
| PRODUCT RANGE              |                                |
| Product Status:            | Not Recommended for new design |
|                            |                                |
| FRONT                      |                                |
| Front form:                | Rectangular                    |
|                            |                                |
| OPERATING-/INDICATION PART |                                |
| Lens colour:               | Grey                           |
| Lens material:             | Plastic                        |
| Lens illumination:         | Non illuminated                |
| Lens shape:                | Flush                          |
| Lens optics:               | opaque                         |
|                            |                                |
| MECHANICAL CHARACTERISTICS |                                |
| Weight:                    | 0.009 kg                       |
|                            |                                |
| CERTIFICATE                |                                |
| REACH:                     | REACH compliant                |
| RoHS:                      | RoHS compliant                 |

**OTHER** 

**Short Description:** Lens, 18 mm x 38 mm, Non illuminated, Grey, Flush, Plastic

**Dimension:** 18 mm x 38 mm

Product attributes:

Not recommended for film insert