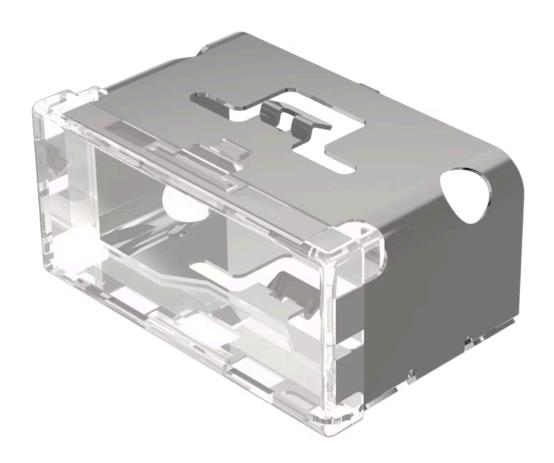

## 03-901.9 Lens

| PRODUCT RANGE              |                                |
|----------------------------|--------------------------------|
| Product Status:            | Not Recommended for new design |
|                            |                                |
| FRONT Front form:          | Rectangular                    |
|                            | Tiostally dial                 |
| OPERATING-/INDICATION PART |                                |
| Lens colour:               | White                          |
| Lens material:             | Plastic                        |
| Lens illumination:         | Illuminated                    |
| Lens shape:                | Flush                          |
| Lens optics:               | translucent                    |
|                            |                                |
| MECHANICAL CHARACTERISTICS |                                |
| Weight:                    | 0.009 kg                       |
|                            |                                |
| CERTIFICATE                |                                |
| REACH:                     | REACH compliant                |
| RoHS:                      | RoHS compliant                 |
|                            |                                |

## **OTHER**

**Short Description:** Lens, 18 mm x 38 mm, Illuminated, White, Flush, Plastic

Dimension: 18 mm x 38 mm Product attributes:

Not recommended for film insert