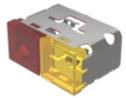

## 03-902.2/4 Lens

| PRODUCT RANGE              |                                                              |
|----------------------------|--------------------------------------------------------------|
| Product Status:            | Not Recommended for new design                               |
|                            |                                                              |
| FRONT                      |                                                              |
| Front form:                | Rectangular                                                  |
|                            |                                                              |
| OPERATING-/INDICATION PART |                                                              |
| Lens colour:               | Red-yellow                                                   |
| Lens material:             | Plastic                                                      |
| Lens illumination:         | Illuminated                                                  |
| Lens shape:                | Flush                                                        |
| Lens optics:               | translucent                                                  |
|                            |                                                              |
| MECHANICAL CHARACTERISTICS |                                                              |
| Weight:                    | 0.01 kg                                                      |
|                            |                                                              |
| CERTIFICATE                |                                                              |
| REACH:                     | REACH compliant                                              |
| RoHS:                      | RoHS compliant                                               |
|                            |                                                              |
| OTHER                      |                                                              |
| Short Description:         | Lens, 18 mm x 38 mm, Illuminated, Red-yellow, Flush, Plastic |
| Dimension:                 | 18 mm x 38 mm                                                |