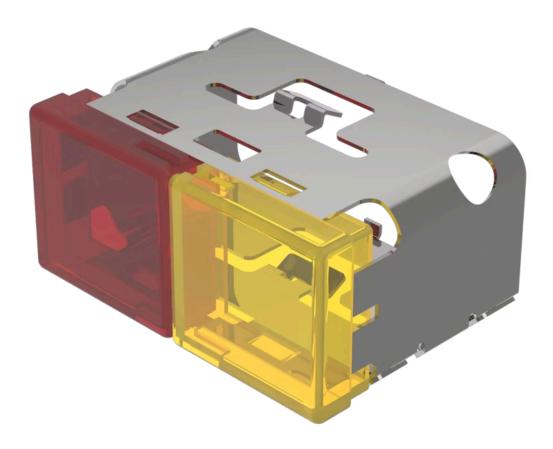

## 03-902.2/4 Lens

| PRODUCT RANGE              |                                                              |
|----------------------------|--------------------------------------------------------------|
| Product Status:            | Not Recommended for new design                               |
|                            |                                                              |
| FRONT                      |                                                              |
| Front form:                | Rectangular                                                  |
|                            |                                                              |
| OPERATING-/INDICATION PART |                                                              |
| Lens colour:               | Red-yellow                                                   |
| Lens material:             | Plastic                                                      |
| Lens illumination:         | Illuminated                                                  |
| Lens shape:                | Flush                                                        |
| Lens optics:               | translucent                                                  |
|                            |                                                              |
| MECHANICAL CHARACTERISTICS |                                                              |
| Weight:                    | 0.01 kg                                                      |
|                            |                                                              |
| CERTIFICATE                |                                                              |
| REACH:                     | REACH compliant                                              |
| RoHS:                      | RoHS compliant                                               |
|                            |                                                              |
| OTHER                      |                                                              |
| Short Description:         | Lens, 18 mm x 38 mm, Illuminated, Red-yellow, Flush, Plastic |
| Dimension:                 | 18 mm x 38 mm                                                |

Product attributes:

With light barrier, not suitable for film insert