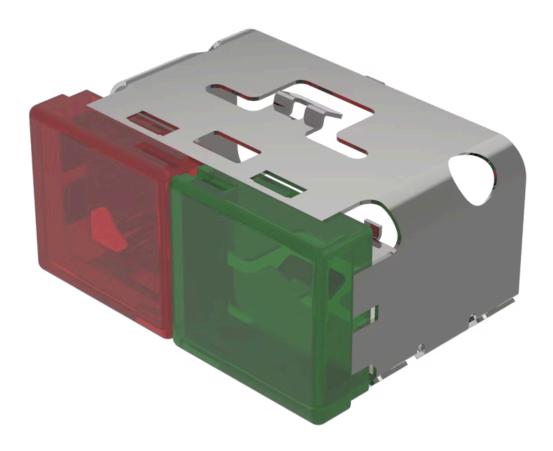

## 03-902.2/5 Lens

| PRODUCT RANGE              |                                |
|----------------------------|--------------------------------|
| Product Status:            | Not Recommended for new design |
|                            |                                |
| FRONT                      |                                |
| Front form:                | Rectangular                    |
|                            |                                |
| OPERATING-/INDICATION PART |                                |
| Lens colour:               | Red-green                      |
| Lens material:             | Plastic                        |
| Lens illumination:         | Illuminated                    |
| Lens shape:                | Flush                          |
| Lens optics:               | translucent                    |
|                            |                                |
| MECHANICAL CHARACTERISTICS |                                |
|                            | 0.04 km                        |
| Weight:                    | 0.01 kg                        |
|                            |                                |
| CERTIFICATE                |                                |
| REACH:                     | REACH compliant                |

## **OTHER**

RoHS:

**Short Description:** Lens, 18 mm x 38 mm, Illuminated, Red-green, Flush, Plastic

RoHS compliant

**Dimension:** 18 mm x 38 mm

Product attributes:

With light barrier, not suitable for film insert