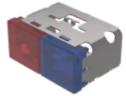

## 03-902.2/6 Lens

|                            | LOTIO                          |
|----------------------------|--------------------------------|
| PRODUCT RANGE              |                                |
| Product Status:            | Not Recommended for new design |
|                            |                                |
| FRONT                      |                                |
| Front form:                | Rectangular                    |
|                            |                                |
| OPERATING-/INDICATION PART |                                |
| Lens colour:               | Red-blue                       |
| Lens material:             | Plastic                        |
| Lens illumination:         | Illuminated                    |
| Lens shape:                | Flush                          |
| Lens optics:               | translucent                    |
|                            |                                |
| MECHANICAL CHARACTERISTICS |                                |
| Weight:                    | 0.01 kg                        |
|                            |                                |
| CERTIFICATE                |                                |
| REACH:                     | REACH compliant                |
| RoHS:                      | RoHS compliant                 |
|                            |                                |
| OTHER                      |                                |

OTHER

**Short Description:** Lens, 18 mm x 38 mm, Illuminated, Red-blue, Flush, Plastic

Dimension: 18 mm x 38 mm Product attributes:

With light barrier, not suitable for film insert