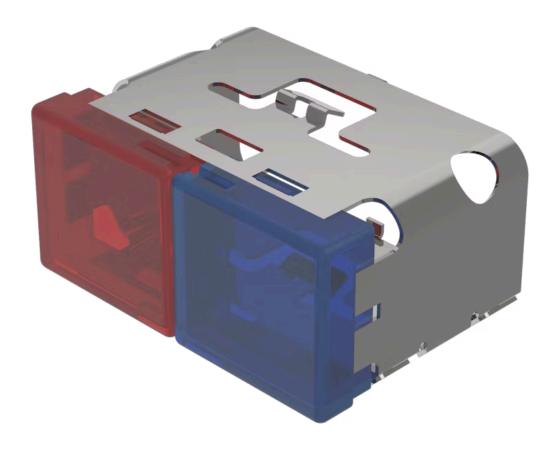

## 03-902.2/6 Lens

|                            | LOTIO                          |
|----------------------------|--------------------------------|
| PRODUCT RANGE              |                                |
| Product Status:            | Not Recommended for new design |
|                            |                                |
| FRONT                      |                                |
| Front form:                | Rectangular                    |
|                            |                                |
| OPERATING-/INDICATION PART |                                |
| Lens colour:               | Red-blue                       |
| Lens material:             | Plastic                        |
| Lens illumination:         | Illuminated                    |
| Lens shape:                | Flush                          |
| Lens optics:               | translucent                    |
|                            |                                |
| MECHANICAL CHARACTERISTICS |                                |
| Weight:                    | 0.01 kg                        |
|                            |                                |
| CERTIFICATE                |                                |
| REACH:                     | REACH compliant                |
| RoHS:                      | RoHS compliant                 |
|                            |                                |
| OTHER                      |                                |

OTHER

**Short Description:** Lens, 18 mm x 38 mm, Illuminated, Red-blue, Flush, Plastic

Dimension: 18 mm x 38 mm Product attributes:

With light barrier, not suitable for film insert