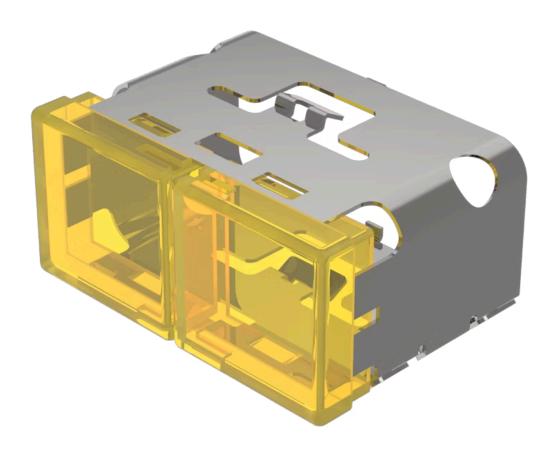

## 03-902.4/4 Lens

| PRODUCT RANGE              |                                |
|----------------------------|--------------------------------|
| Product Status:            | Not Recommended for new design |
|                            |                                |
| FRONT                      |                                |
| Front form:                | Rectangular                    |
|                            |                                |
| OPERATING-/INDICATION PART |                                |
| Lens colour:               | Yellow-yellow                  |
| Lens material:             | Plastic                        |
| Lens illumination:         | Illuminated                    |
| Lens shape:                | Flush                          |
| Lens optics:               | translucent                    |
|                            |                                |
| MECHANICAL CHARACTERISTICS |                                |
| Weight:                    | 0.01 kg                        |
|                            |                                |
| CERTIFICATE                |                                |
| REACH:                     | REACH compliant                |
| RoHS:                      | RoHS compliant                 |
|                            |                                |
|                            |                                |

## **OTHER**

**Short Description:** Lens, 18 mm x 38 mm, Illuminated, Yellow-yellow, Flush, Plastic

Dimension: 18 mm x 38 mm Product attributes:

With light barrier, not suitable for film insert