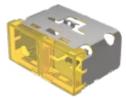

## 03-902.4/4 Lens

| PRODUCT RANGE              |                                |
|----------------------------|--------------------------------|
| Product Status:            | Not Recommended for new design |
|                            |                                |
| FRONT                      |                                |
| Front form:                | Rectangular                    |
|                            |                                |
| OPERATING-/INDICATION PART |                                |
| Lens colour:               | Yellow-yellow                  |
| Lens material:             | Plastic                        |
| Lens illumination:         | Illuminated                    |
| Lens shape:                | Flush                          |
| Lens optics:               | translucent                    |
|                            |                                |
| MECHANICAL CHARACTERISTICS |                                |
| Weight:                    | 0.01 kg                        |
|                            |                                |
| CERTIFICATE                |                                |
| REACH:                     | REACH compliant                |
| RoHS:                      | RoHS compliant                 |
|                            |                                |
|                            |                                |

## **OTHER**

**Short Description:** Lens, 18 mm x 38 mm, Illuminated, Yellow-yellow, Flush, Plastic

Dimension: 18 mm x 38 mm Product attributes:

With light barrier, not suitable for film insert