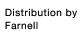

## 03-902.5/6 Lens

| PRODUCT RANGE              |                                |
|----------------------------|--------------------------------|
| Product Status:            | Not Recommended for new design |
|                            |                                |
| FRONT                      |                                |
| Front form:                | Rectangular                    |
|                            |                                |
| OPERATING-/INDICATION PART |                                |
| Lens colour:               | Green-blue                     |
| Lens material:             | Plastic                        |
| Lens illumination:         | Illuminated                    |
| Lens shape:                | Flush                          |
| Lens optics:               | translucent                    |
|                            |                                |
| MECHANICAL CHARACTERISTICS |                                |
| Weight:                    | 0.01 kg                        |
|                            |                                |
| CERTIFICATE                |                                |
| REACH:                     | REACH compliant                |

## **OTHER**

RoHS:

**Short Description:** Lens, 18 mm x 38 mm, Illuminated, Green-blue, Flush, Plastic

RoHS compliant

**Dimension:** 18 mm x 38 mm

Product attributes:

With light barrier, not suitable for film insert