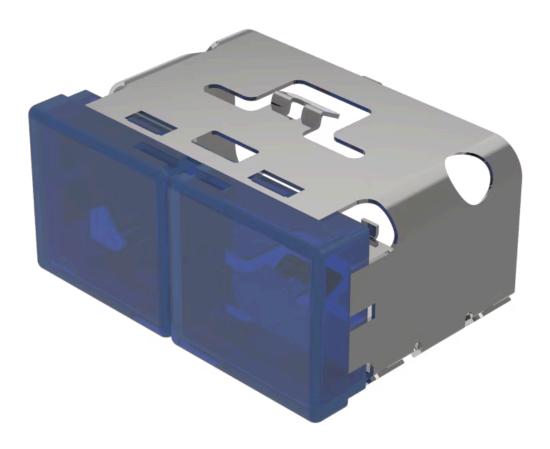

## 03-902.6/6 Lens

|                            | Loading                        |
|----------------------------|--------------------------------|
| PRODUCT RANGE              |                                |
| Product Status:            | Not Recommended for new design |
|                            |                                |
| FRONT                      |                                |
| Front form:                | Rectangular                    |
|                            |                                |
| OPERATING-/INDICATION PART |                                |
| Lens colour:               | Blue-blue                      |
| Lens material:             | Plastic                        |
| Lens illumination:         | Illuminated                    |
| Lens shape:                | Flush                          |
| Lens optics:               | translucent                    |
|                            |                                |
| MECHANICAL CHARACTERISTICS |                                |
| Weight:                    | 0.01 kg                        |
|                            |                                |
| CERTIFICATE                |                                |
| REACH:                     | REACH compliant                |
| RoHS:                      | RoHS compliant                 |

## **OTHER**

**Short Description:** Lens, 18 mm x 38 mm, Illuminated, Blue-blue, Flush, Plastic

Dimension: 18 mm x 38 mm Product attributes:

With light barrier, not suitable for film insert