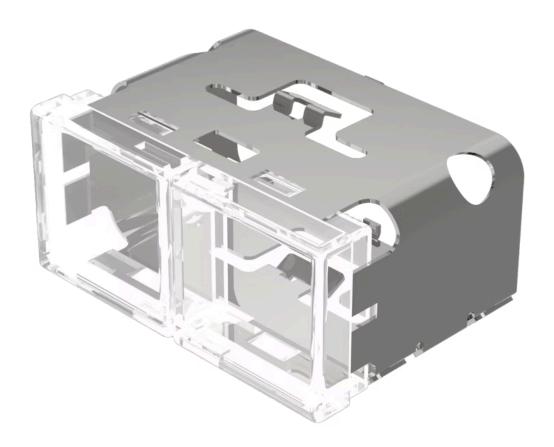

## Lens

03-

902.7/7

Dimension:

## 03-902.7/7 Lens

|                            | LOTIO                                                                   |
|----------------------------|-------------------------------------------------------------------------|
| PRODUCT RANGE              |                                                                         |
| Product Status:            | Not Recommended for new design                                          |
| FRONT                      |                                                                         |
| Front form:                | Rectangular                                                             |
| OPERATING-/INDICATION PART |                                                                         |
| Lens colour:               | Colourless-colourless                                                   |
| Lens material:             | Plastic                                                                 |
| Lens illumination:         | Illuminated                                                             |
| Lens shape:                | Flush                                                                   |
| Lens optics:               | translucent                                                             |
| MECHANICAL CHARACTERISTICS |                                                                         |
| Weight:                    | 0.01 kg                                                                 |
| CERTIFICATE                |                                                                         |
| REACH:                     | REACH compliant                                                         |
| RoHS:                      | RoHS compliant                                                          |
| OTHER                      |                                                                         |
| Short Description:         | Lens, 18 mm x 38 mm, Illuminated, Colourless-colourless, Flush, Plastic |

18 mm x 38 mm

Product attributes:

With light barrier, not suitable for film insert