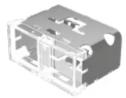

## Lens

03-

902.7/7

Dimension:

## 03-902.7/7 Lens

|                            | LOTIO                                                                   |
|----------------------------|-------------------------------------------------------------------------|
| PRODUCT RANGE              |                                                                         |
| Product Status:            | Not Recommended for new design                                          |
| FRONT                      |                                                                         |
| Front form:                | Rectangular                                                             |
| OPERATING-/INDICATION PART |                                                                         |
| Lens colour:               | Colourless-colourless                                                   |
| Lens material:             | Plastic                                                                 |
| Lens illumination:         | Illuminated                                                             |
| Lens shape:                | Flush                                                                   |
| Lens optics:               | translucent                                                             |
| MECHANICAL CHARACTERISTICS |                                                                         |
| Weight:                    | 0.01 kg                                                                 |
| CERTIFICATE                |                                                                         |
| REACH:                     | REACH compliant                                                         |
| RoHS:                      | RoHS compliant                                                          |
| OTHER                      |                                                                         |
| Short Description:         | Lens, 18 mm x 38 mm, Illuminated, Colourless-colourless, Flush, Plastic |

18 mm x 38 mm

Product attributes:

With light barrier, not suitable for film insert