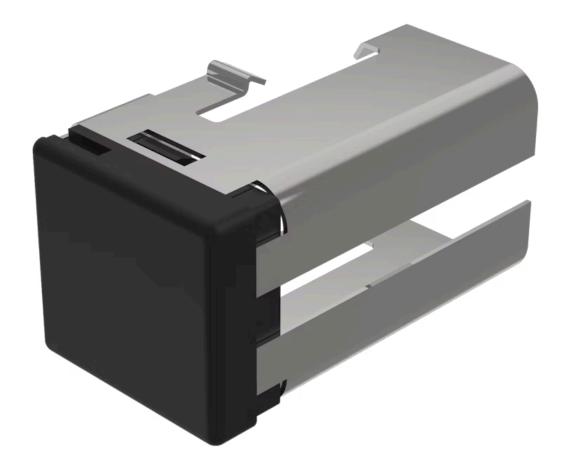

## 03-921.0 Lens

| PRODUCT RANGE              |                                |
|----------------------------|--------------------------------|
| Product Status:            | Not Recommended for new design |
|                            |                                |
| FRONT                      |                                |
| Front form:                | Rectangular                    |
|                            |                                |
| OPERATING-/INDICATION PART |                                |
| Lens colour:               | Black                          |
| Lens material:             | Plastic                        |
| Lens illumination:         | Non illuminated                |
| Lens shape:                | Flush                          |
| Lens optics:               | opaque                         |
|                            |                                |
| MECHANICAL CHARACTERISTICS |                                |
| Weight:                    | 0.005 kg                       |
|                            |                                |
| CERTIFICATE                |                                |
| REACH:                     | REACH compliant                |

## **OTHER**

RoHS:

**Short Description:** Lens, 18 mm x 19 mm, Non illuminated, Black, Flush, Plastic

RoHS compliant

**Dimension:** 18 mm x 19 mm

**Hints:** Order two lenses