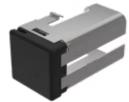

## 03-921.0 Lens

| PRODUCT RANGE              |                                |
|----------------------------|--------------------------------|
| Product Status:            | Not Recommended for new design |
|                            |                                |
| FRONT                      |                                |
| Front form:                | Rectangular                    |
|                            |                                |
| OPERATING-/INDICATION PART |                                |
| Lens colour:               | Black                          |
| Lens material:             | Plastic                        |
| Lens illumination:         | Non illuminated                |
| Lens shape:                | Flush                          |
| Lens optics:               | opaque                         |
|                            |                                |
| MECHANICAL CHARACTERISTICS |                                |
| Weight:                    | 0.005 kg                       |
|                            |                                |
| CERTIFICATE                |                                |
| REACH:                     | REACH compliant                |

## **OTHER**

RoHS:

**Short Description:** Lens, 18 mm x 19 mm, Non illuminated, Black, Flush, Plastic

RoHS compliant

**Dimension:** 18 mm x 19 mm

**Hints:** Order two lenses