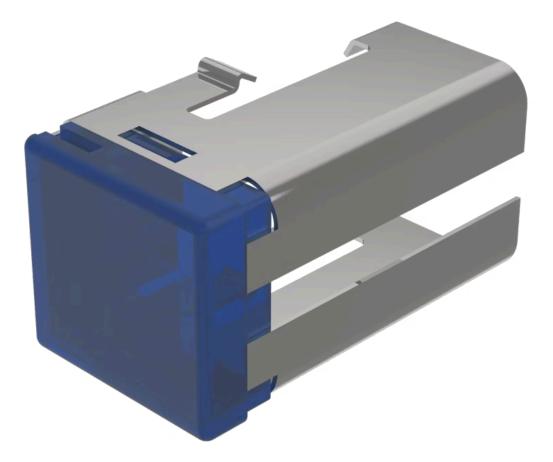

# 03-921.6 Lens

#### FRONT

Front form:

Rectangular

#### **OPERATING-/INDICATION PART**

| Lens colour:       | Blue        |
|--------------------|-------------|
| Lens material:     | Plastic     |
| Lens illumination: | Illuminated |
| Lens shape:        | Flush       |
| Lens optics:       | translucent |

#### **OTHER**

| Short Description: | Lens, 18 mm x 19 mm, Illuminated, Blue, Flush, Plastic |
|--------------------|--------------------------------------------------------|
| Dimension:         | 18 mm x 19 mm                                          |