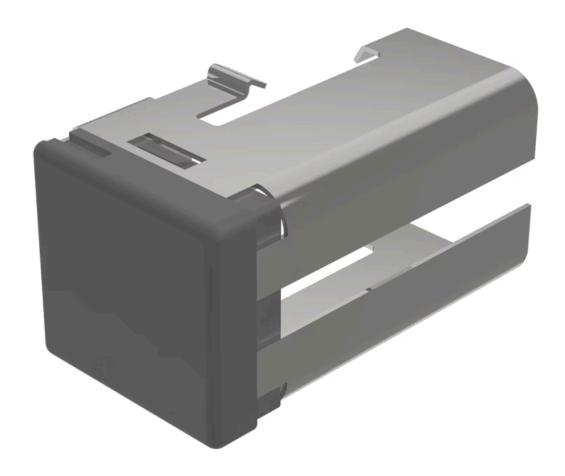

# 03-921.8 Lens

| Product Status: | Not Recommended for new design |
|-----------------|--------------------------------|
|                 |                                |

### **FRONT**

**PRODUCT RANGE** 

Front form: Rectangular

#### **OPERATING-/INDICATION PART**

Lens colour: Grey

Lens material: Plastic

Lens illumination: Non illuminated

Lens shape: Flush

**Lens optics:** opaque

#### **OTHER**

**Short Description:** Lens, 18 mm x 19 mm, Non illuminated, Grey, Flush, Plastic

**Dimension:** 18 mm x 19 mm

**Hints:** Order two lenses