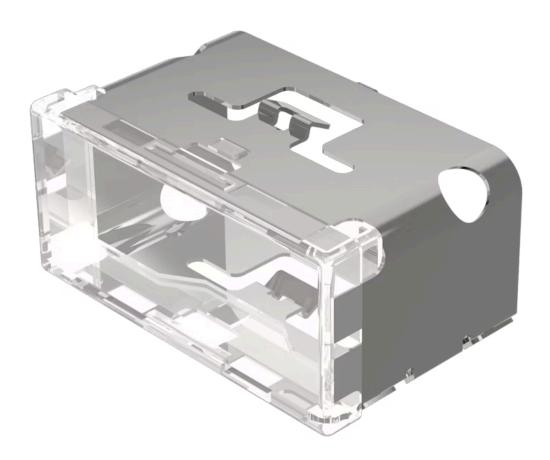

## 03-941.7 Lens

| PRODUCT RANGE              |                                |
|----------------------------|--------------------------------|
| Product Status:            | Not Recommended for new design |
|                            |                                |
| FRONT                      |                                |
| Front form:                | Rectangular                    |
|                            |                                |
| OPERATING-/INDICATION PART |                                |
| Lens colour:               | Colourless                     |
| Lens material:             | Plastic                        |
| Lens illumination:         | Illuminated                    |
| Lens shape:                | Flush                          |
| Lens optics:               | transparent                    |
|                            |                                |
| MECHANICAL CHARACTERISTICS |                                |
| Weight:                    | 0.009 kg                       |
|                            |                                |
| CERTIFICATE                |                                |
| REACH:                     | REACH compliant                |
| RoHS:                      | RoHS compliant                 |
|                            |                                |

## **OTHER**

**Short Description:** Lens, 18 mm x 38 mm, Illuminated, Colourless, Flush, Plastic

**Dimension:** 18 mm x 38 mm

Product attributes:

Use holder for film insert