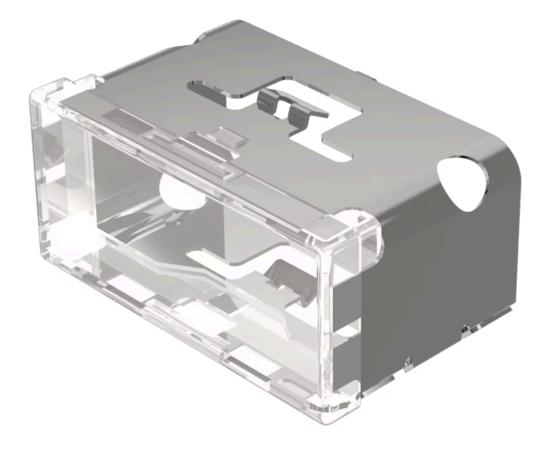

# 03-946.7 Lens

#### FRONT

Front form:

Rectangular

#### **OPERATING-/INDICATION PART**

| Lens colour:       | Colourless  |
|--------------------|-------------|
| Lens material:     | Plastic     |
| Lens illumination: | Illuminated |
| Lens shape:        | Flush       |
| Lens optics:       | transparent |

#### **OTHER**

| Short Description: | Lens, 18 mm x 38 mm, Illuminated, Colourless, Flush, Plastic |
|--------------------|--------------------------------------------------------------|
| Dimension:         | 18 mm x 38 mm                                                |

Product attributes:

With black rim (prevents lateral light escape), use holder for film insert