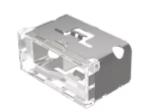

# 03-946.7 Lens

#### FRONT

Front form:

Rectangular

#### **OPERATING-/INDICATION PART**

| Lens colour:       | Colourless  |
|--------------------|-------------|
| Lens material:     | Plastic     |
| Lens illumination: | Illuminated |
| Lens shape:        | Flush       |
| Lens optics:       | transparent |

#### **OTHER**

| Short Description: | Lens, 18 mm x 38 mm, Illuminated, Colourless, Flush, Plastic |
|--------------------|--------------------------------------------------------------|
| Dimension:         | 18 mm x 38 mm                                                |

Product attributes:

With black rim (prevents lateral light escape), use holder for film insert