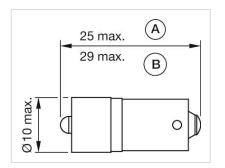

developed to run on a supply voltage of 130 VAC only, An operation at a higher supply voltage using commercial lampholders with integrated resistors, is not approved, If the 24VDC Bi-colour lamp is driven with normal polarity (plus on middle contact of the lamp) the first mentioned colour will light up, with inverted polarity the second colour will light up, The luminous intensity stated is for when used with DC, Electrical and optical data are measured at 25 °C, Luminosity and wave length variations equated by LED manufacturing processors may cause slight differences. |

variations caused by LED manufacturing processes may cause slight differences

regarding the illumination. The customer has to decide what resistor shall be used to the LED

## Wiring diagrams:



## Dimension drawings:



A = (standard) B = (super bright)