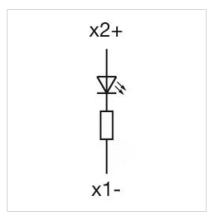

ecified 130 VAC types are developed to run on a supply voltage of 130 VAC only, An operation at a higher supply voltage using commercial lampholders with integrated resistors, is not approved, If the 24VDC Bi-colour lamp is driven with normal polarity (plus on middle contact of the lamp) the first mentioned colour will light up, with inverted polarity the second colour will light up, The luminous intensity stated is for when used with DC, Electrical and optical data are measured at 25 °C, Luminosity and wave length variations equated by LED manufacturing processors may cause slight differences. |

variations caused by LED manufacturing processes may cause slight differences

regarding the illumination. The customer has to decide what resistor shall be used to the LED

## Wiring diagrams:



## Dimension drawings:



A = (standard) B = (super bright)