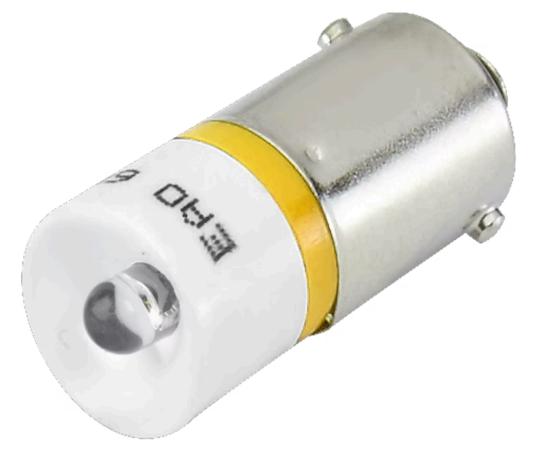

## 10-2506.1084 Single-LED

| OPERATING-/INDICATION PART |                                                                                                                                                                                                                                                                                                                                                                                                                                                                                                                                                                                                                                                                                                                                                                                                                                      |
|----------------------------|--------------------------------------------------------------------------------------------------------------------------------------------------------------------------------------------------------------------------------------------------------------------------------------------------------------------------------------------------------------------------------------------------------------------------------------------------------------------------------------------------------------------------------------------------------------------------------------------------------------------------------------------------------------------------------------------------------------------------------------------------------------------------------------------------------------------------------------|
| Illumination colour:       | Yellow                                                                                                                                                                                                                                                                                                                                                                                                                                                                                                                                                                                                                                                                                                                                                                                                                               |
|                            |                                                                                                                                                                                                                                                                                                                                                                                                                                                                                                                                                                                                                                                                                                                                                                                                                                      |
| ELECTRICAL CHARACTERISTICS |                                                                                                                                                                                                                                                                                                                                                                                                                                                                                                                                                                                                                                                                                                                                                                                                                                      |
| Operating voltage:         | 6 V DC +10%                                                                                                                                                                                                                                                                                                                                                                                                                                                                                                                                                                                                                                                                                                                                                                                                                          |
| Operation current:         | 17 mA ±15 %                                                                                                                                                                                                                                                                                                                                                                                                                                                                                                                                                                                                                                                                                                                                                                                                                          |
| Lumi. Intensity:           | 340 mcd                                                                                                                                                                                                                                                                                                                                                                                                                                                                                                                                                                                                                                                                                                                                                                                                                              |
|                            |                                                                                                                                                                                                                                                                                                                                                                                                                                                                                                                                                                                                                                                                                                                                                                                                                                      |
| MECHANICAL CHARACTERISTICS |                                                                                                                                                                                                                                                                                                                                                                                                                                                                                                                                                                                                                                                                                                                                                                                                                                      |
| Weight:                    | 0.002 kg                                                                                                                                                                                                                                                                                                                                                                                                                                                                                                                                                                                                                                                                                                                                                                                                                             |
|                            |                                                                                                                                                                                                                                                                                                                                                                                                                                                                                                                                                                                                                                                                                                                                                                                                                                      |
| CERTIFICATE                |                                                                                                                                                                                                                                                                                                                                                                                                                                                                                                                                                                                                                                                                                                                                                                                                                                      |
| REACH:                     | REACH compliant                                                                                                                                                                                                                                                                                                                                                                                                                                                                                                                                                                                                                                                                                                                                                                                                                      |
| RoHS:                      | RoHS compliant                                                                                                                                                                                                                                                                                                                                                                                                                                                                                                                                                                                                                                                                                                                                                                                                                       |
|                            |                                                                                                                                                                                                                                                                                                                                                                                                                                                                                                                                                                                                                                                                                                                                                                                                                                      |
| OTHER                      |                                                                                                                                                                                                                                                                                                                                                                                                                                                                                                                                                                                                                                                                                                                                                                                                                                      |
| Short Description:         | Single-LED, BA9s, Yellow, 6 V DC +10%                                                                                                                                                                                                                                                                                                                                                                                                                                                                                                                                                                                                                                                                                                                                                                                                |
| Kind of illlumination:     | Single-LED                                                                                                                                                                                                                                                                                                                                                                                                                                                                                                                                                                                                                                                                                                                                                                                                                           |
| Hints:                     | The specified 6 V DC, 24 V DC Bi-colour; 130 V AC, 130 V DC and 230 V AC versions are built with a protection diode, The specified 12, 24, 28, 48 VAC/DC versions are built with a bridge rectifier, The specified 130 VAC types are developed to run on a supply voltage of 130 VAC only, An operation at a higher supply voltage using commercial lampholders with integrated resistors, is not approved, If the 24VDC Bi-colour lamp is driven with normal polarity (plus on middle contact of the lamp) the first mentioned colour will light up, with inverted polarity the second colour will light up, The luminous intensity stated is for when used with DC, Electrical and optical data are measured at 25 °C, Luminosity and wave length variations equated by LED manufacturing processors may cause slight differences. |