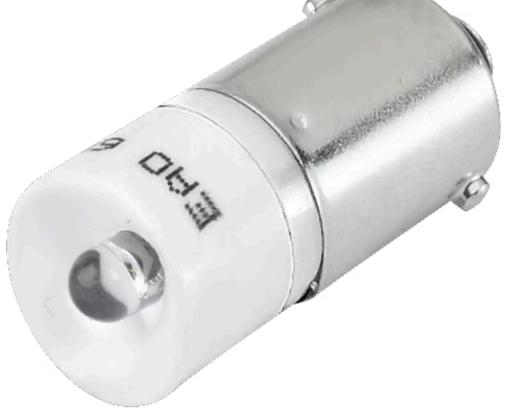

## 10-2512.1149 Single-LED

| <b>OPERATING-/INDICATION PART</b> |                                                                                                                                                                                                                                                                                                                                                                                                                                                                                                                                                                                                                                                                                                                                                                                                                                   |
|-----------------------------------|-----------------------------------------------------------------------------------------------------------------------------------------------------------------------------------------------------------------------------------------------------------------------------------------------------------------------------------------------------------------------------------------------------------------------------------------------------------------------------------------------------------------------------------------------------------------------------------------------------------------------------------------------------------------------------------------------------------------------------------------------------------------------------------------------------------------------------------|
| Illumination colour:              | White                                                                                                                                                                                                                                                                                                                                                                                                                                                                                                                                                                                                                                                                                                                                                                                                                             |
|                                   |                                                                                                                                                                                                                                                                                                                                                                                                                                                                                                                                                                                                                                                                                                                                                                                                                                   |
| ELECTRICAL CHARACTERISTICS        |                                                                                                                                                                                                                                                                                                                                                                                                                                                                                                                                                                                                                                                                                                                                                                                                                                   |
| Operating voltage:                | 24 V AC/DC +10%                                                                                                                                                                                                                                                                                                                                                                                                                                                                                                                                                                                                                                                                                                                                                                                                                   |
| Operation current:                | 7 mA ±15 %                                                                                                                                                                                                                                                                                                                                                                                                                                                                                                                                                                                                                                                                                                                                                                                                                        |
| Lumi. Intensity:                  | 1050 mcd                                                                                                                                                                                                                                                                                                                                                                                                                                                                                                                                                                                                                                                                                                                                                                                                                          |
|                                   |                                                                                                                                                                                                                                                                                                                                                                                                                                                                                                                                                                                                                                                                                                                                                                                                                                   |
| MECHANICAL CHARACTERISTICS        |                                                                                                                                                                                                                                                                                                                                                                                                                                                                                                                                                                                                                                                                                                                                                                                                                                   |
| Weight:                           | 0.002 kg                                                                                                                                                                                                                                                                                                                                                                                                                                                                                                                                                                                                                                                                                                                                                                                                                          |
|                                   |                                                                                                                                                                                                                                                                                                                                                                                                                                                                                                                                                                                                                                                                                                                                                                                                                                   |
| CERTIFICATE                       |                                                                                                                                                                                                                                                                                                                                                                                                                                                                                                                                                                                                                                                                                                                                                                                                                                   |
| REACH:                            | REACH compliant                                                                                                                                                                                                                                                                                                                                                                                                                                                                                                                                                                                                                                                                                                                                                                                                                   |
| RoHS:                             | RoHS compliant                                                                                                                                                                                                                                                                                                                                                                                                                                                                                                                                                                                                                                                                                                                                                                                                                    |
|                                   |                                                                                                                                                                                                                                                                                                                                                                                                                                                                                                                                                                                                                                                                                                                                                                                                                                   |
| OTHER                             |                                                                                                                                                                                                                                                                                                                                                                                                                                                                                                                                                                                                                                                                                                                                                                                                                                   |
| Short Description:                | Single-LED, BA9s, White, 24 V AC/DC +10%                                                                                                                                                                                                                                                                                                                                                                                                                                                                                                                                                                                                                                                                                                                                                                                          |
| Kind of illlumination:            | Single-LED                                                                                                                                                                                                                                                                                                                                                                                                                                                                                                                                                                                                                                                                                                                                                                                                                        |
| Hints:                            | The specified 6 V DC, 24 V DC Bi-colour; 130 V AC, 130 V DC and 230 V AC versions are built with a protection diode, The specified 12, 24, 28, 48 VAC/DC versions are built with a bridge rectifier, The specified 130 VAC types are developed to run on a supply voltage of 130 VAC only, An operation at a higher supply voltage using commercial lampholders with integrated resistors, is not approved, If the 24VDC Bi-colour lamp is driven with normal polarity (plus on middle contact of the lamp) the first mentioned colour will light up, with inverted polarity the second colour will light up, The luminous intensity stated is for when used with DC, Electrical and optical data are measured at 25 °C, Luminosity and wave length variations caused by LED manufacturing processes may cause slight differences |