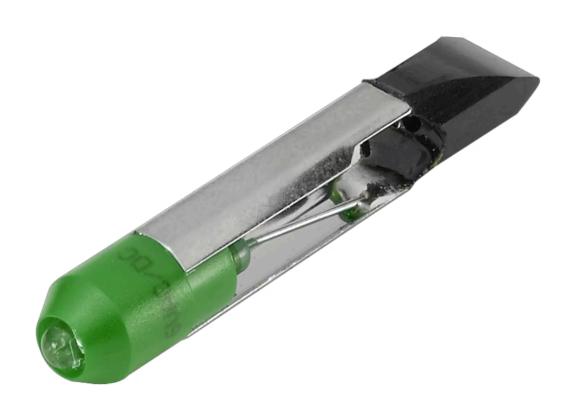

## 10-2K13.1075 Single-LED

| OPERATING-/INDICATION PART |                                                                                                                                                                                                                                                                                                                                                                                                                                                                                                                                                                                                                                                                                                                                                                                                                    |
|----------------------------|--------------------------------------------------------------------------------------------------------------------------------------------------------------------------------------------------------------------------------------------------------------------------------------------------------------------------------------------------------------------------------------------------------------------------------------------------------------------------------------------------------------------------------------------------------------------------------------------------------------------------------------------------------------------------------------------------------------------------------------------------------------------------------------------------------------------|
| Illumination colour:       | Green                                                                                                                                                                                                                                                                                                                                                                                                                                                                                                                                                                                                                                                                                                                                                                                                              |
|                            |                                                                                                                                                                                                                                                                                                                                                                                                                                                                                                                                                                                                                                                                                                                                                                                                                    |
| ELECTRICAL CHARACTERISTICS |                                                                                                                                                                                                                                                                                                                                                                                                                                                                                                                                                                                                                                                                                                                                                                                                                    |
| Operating voltage:         | 28 V AC/DC +10%                                                                                                                                                                                                                                                                                                                                                                                                                                                                                                                                                                                                                                                                                                                                                                                                    |
| Operation current:         | 4 - 7 mA ±15 %                                                                                                                                                                                                                                                                                                                                                                                                                                                                                                                                                                                                                                                                                                                                                                                                     |
| Lumi. Intensity:           | 1050 mcd                                                                                                                                                                                                                                                                                                                                                                                                                                                                                                                                                                                                                                                                                                                                                                                                           |
|                            |                                                                                                                                                                                                                                                                                                                                                                                                                                                                                                                                                                                                                                                                                                                                                                                                                    |
| MECHANICAL CHARATERISTIC   |                                                                                                                                                                                                                                                                                                                                                                                                                                                                                                                                                                                                                                                                                                                                                                                                                    |
| Weight:                    | 0.002 kg                                                                                                                                                                                                                                                                                                                                                                                                                                                                                                                                                                                                                                                                                                                                                                                                           |
|                            |                                                                                                                                                                                                                                                                                                                                                                                                                                                                                                                                                                                                                                                                                                                                                                                                                    |
| CERTIFICATE                |                                                                                                                                                                                                                                                                                                                                                                                                                                                                                                                                                                                                                                                                                                                                                                                                                    |
| REACH:                     | REACH compliant                                                                                                                                                                                                                                                                                                                                                                                                                                                                                                                                                                                                                                                                                                                                                                                                    |
| RoHS:                      | RoHS compliant                                                                                                                                                                                                                                                                                                                                                                                                                                                                                                                                                                                                                                                                                                                                                                                                     |
|                            |                                                                                                                                                                                                                                                                                                                                                                                                                                                                                                                                                                                                                                                                                                                                                                                                                    |
| OTHER                      |                                                                                                                                                                                                                                                                                                                                                                                                                                                                                                                                                                                                                                                                                                                                                                                                                    |
| Short Description:         | Single-LED, T6.9, Green, 28 V AC/DC +10%                                                                                                                                                                                                                                                                                                                                                                                                                                                                                                                                                                                                                                                                                                                                                                           |
| Kind of illlumination:     | Single-LED                                                                                                                                                                                                                                                                                                                                                                                                                                                                                                                                                                                                                                                                                                                                                                                                         |
| Hints:                     | Order two LEDs,For LED element fitting information see Application guidelines,<br>LED polarity,Due to high surface temperatures, the series resistor must not be<br>soldered directly to the terminals of the equipment (use a terminal plate),When<br>using AC/DC types with AC operation, slight flickering can occur,The luminous<br>intensity stated is for when used with<br>DC,Electrical and optical data are measured at 25 °C,The specified versions are<br>built with a protection diode (halve wave rectifier) in series and the LED,Luminosity<br>and wave length variations caused by LED manufacturing processes may cause<br>slight differences regarding the illumination.,Where supply voltages are over 48 V, a<br>voltage-reduction element (external protective series resistor) must be used. |