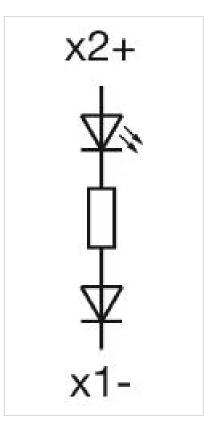

## 10-2K13.1075 Single-LED

| OPERATING-/INDICATION PART |                                                                                                                                                                                                                                                                                                                                                                                                                                                                                                                                                                                                                                                                                                                                                                                                                    |
|----------------------------|--------------------------------------------------------------------------------------------------------------------------------------------------------------------------------------------------------------------------------------------------------------------------------------------------------------------------------------------------------------------------------------------------------------------------------------------------------------------------------------------------------------------------------------------------------------------------------------------------------------------------------------------------------------------------------------------------------------------------------------------------------------------------------------------------------------------|
| Illumination colour:       | Green                                                                                                                                                                                                                                                                                                                                                                                                                                                                                                                                                                                                                                                                                                                                                                                                              |
|                            |                                                                                                                                                                                                                                                                                                                                                                                                                                                                                                                                                                                                                                                                                                                                                                                                                    |
| ELECTRICAL CHARACTERISTICS |                                                                                                                                                                                                                                                                                                                                                                                                                                                                                                                                                                                                                                                                                                                                                                                                                    |
| Operating voltage:         | 28 V AC/DC +10%                                                                                                                                                                                                                                                                                                                                                                                                                                                                                                                                                                                                                                                                                                                                                                                                    |
| Operation current:         | 4 - 7 mA ±15 %                                                                                                                                                                                                                                                                                                                                                                                                                                                                                                                                                                                                                                                                                                                                                                                                     |
| Lumi. Intensity:           | 1050 mcd                                                                                                                                                                                                                                                                                                                                                                                                                                                                                                                                                                                                                                                                                                                                                                                                           |
|                            |                                                                                                                                                                                                                                                                                                                                                                                                                                                                                                                                                                                                                                                                                                                                                                                                                    |
| MECHANICAL CHARATERISTIC   |                                                                                                                                                                                                                                                                                                                                                                                                                                                                                                                                                                                                                                                                                                                                                                                                                    |
| Weight:                    | 0.002 kg                                                                                                                                                                                                                                                                                                                                                                                                                                                                                                                                                                                                                                                                                                                                                                                                           |
|                            |                                                                                                                                                                                                                                                                                                                                                                                                                                                                                                                                                                                                                                                                                                                                                                                                                    |
| CERTIFICATE                |                                                                                                                                                                                                                                                                                                                                                                                                                                                                                                                                                                                                                                                                                                                                                                                                                    |
| REACH:                     | REACH compliant                                                                                                                                                                                                                                                                                                                                                                                                                                                                                                                                                                                                                                                                                                                                                                                                    |
| RoHS:                      | RoHS compliant                                                                                                                                                                                                                                                                                                                                                                                                                                                                                                                                                                                                                                                                                                                                                                                                     |
|                            |                                                                                                                                                                                                                                                                                                                                                                                                                                                                                                                                                                                                                                                                                                                                                                                                                    |
| OTHER                      |                                                                                                                                                                                                                                                                                                                                                                                                                                                                                                                                                                                                                                                                                                                                                                                                                    |
| Short Description:         | Single-LED, T6.9, Green, 28 V AC/DC +10%                                                                                                                                                                                                                                                                                                                                                                                                                                                                                                                                                                                                                                                                                                                                                                           |
| Kind of illlumination:     | Single-LED                                                                                                                                                                                                                                                                                                                                                                                                                                                                                                                                                                                                                                                                                                                                                                                                         |
| Hints:                     | Order two LEDs,For LED element fitting information see Application guidelines,<br>LED polarity,Due to high surface temperatures, the series resistor must not be<br>soldered directly to the terminals of the equipment (use a terminal plate),When<br>using AC/DC types with AC operation, slight flickering can occur,The luminous<br>intensity stated is for when used with<br>DC,Electrical and optical data are measured at 25 °C,The specified versions are<br>built with a protection diode (halve wave rectifier) in series and the LED,Luminosity<br>and wave length variations caused by LED manufacturing processes may cause<br>slight differences regarding the illumination.,Where supply voltages are over 48 V, a<br>voltage-reduction element (external protective series resistor) must be used. |