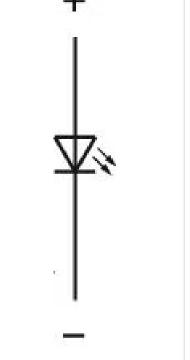

### MECHANICAL CHARATERISTIC

| Terminal:              | Soldering terminal                                                                                                                                                                                           |
|------------------------|--------------------------------------------------------------------------------------------------------------------------------------------------------------------------------------------------------------|
| Weight:                | 0.002 kg                                                                                                                                                                                                     |
|                        |                                                                                                                                                                                                              |
| AMBIENT CONDITION      |                                                                                                                                                                                                              |
| Operating temperature: | – 25 °C + 65 °C                                                                                                                                                                                              |
|                        |                                                                                                                                                                                                              |
| CERTIFICATE            |                                                                                                                                                                                                              |
| REACH:                 | REACH compliant                                                                                                                                                                                              |
| RoHS:                  | RoHS compliant                                                                                                                                                                                               |
|                        |                                                                                                                                                                                                              |
| OTHER                  |                                                                                                                                                                                                              |
| Short Description:     | Actuator, 14 mm x 9 mm, Flush, Illuminated, Green, Plastic, translucent, Rectangular, Black, Plastic, Soldering terminal, Green                                                                              |
| Product attributes:    | Luminosity and wave length variations caused by LED manufacturing processes<br>may cause slight differences regarding the illumination. The customer has to<br>decide what resistor shall be used to the LED |
| Wiring diagrams:       |                                                                                                                                                                                                              |
|                        | +                                                                                                                                                                                                            |
|                        |                                                                                                                                                                                                              |
|                        |                                                                                                                                                                                                              |