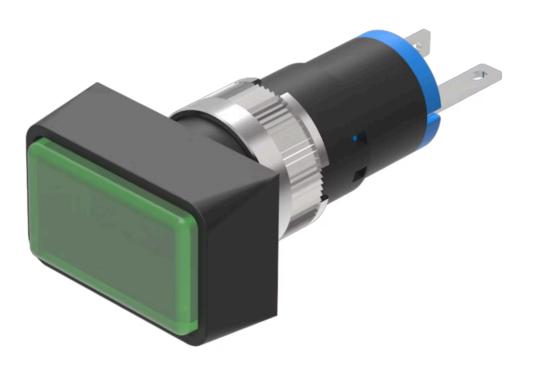

# 18-040.0055L Actuator

**PRODUCT RANGE** 

| Product Status:       | Phase-out    |
|-----------------------|--------------|
| FRONT                 |              |
| Front dimension:      | 14 mm x 9 mm |
| Front form:           | Rectangular  |
| Front bezel colour:   | Black        |
| Front bezel material: | Plastic      |
|                       |              |

#### MOUNTING

| Design:        | Raised         |
|----------------|----------------|
| Mounting type: | Panel mounting |

#### **OPERATING-/INDICATION PART**

| Lens colour:         | Green       |
|----------------------|-------------|
| Lens material:       | Plastic     |
| Lens illumination:   | Illuminated |
| Lens shape:          | Flush       |
| Lens optics:         | translucent |
| Illumination colour: | Green       |