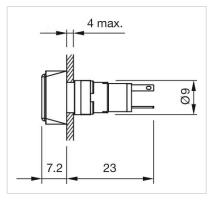

| +                                                                                                                                                                                                            |
|                        |                                                                                                                                                                                                              |
|                        |                                                                                                                                                                                                              |





#### Mounting cut-outs:



A = Terminals (rear side) B = Indicator

#### **Dimension drawings:**