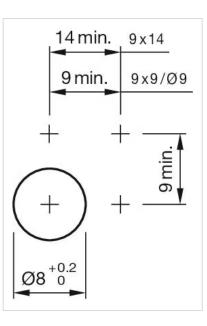

|
|                        | +                                                                                                                                                                                                            |
|                        |                                                                                                                                                                                                              |
|                        |                                                                                                                                                                                                              |





#### Mounting cut-outs:



A = Terminals (rear side) B = Indicator

#### **Dimension drawings:**