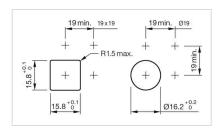

### **FRONT**

Front dimension: 19 mm x 19 mm

Front form: Square

Front bezel colour: Black

Front bezel material: Plastic

## **OTHER**

Short Description: Actuator, 19 mm x 19 mm, Flush, Illuminated, Yellow, Plastic, translucent, Square,

Black, Plastic, Soldering terminal, Yellow

**Dimension:** 13.8 mm x 13.8 mm

Product attributes: Luminosity and wave length variations caused by LED manufacturing processes

# Dimension drawings: