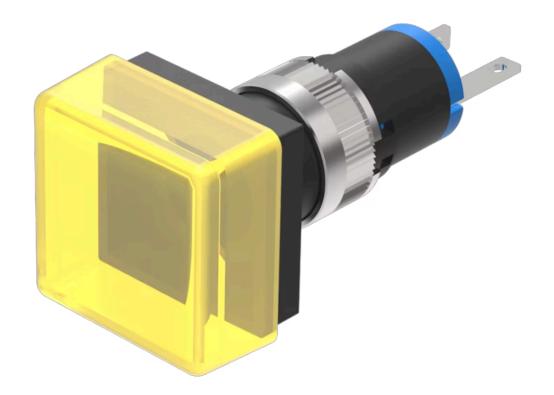

# Actuator

18-

082.0054L

# 18-082.0054L Actuator

| Р | RC | וסכ | NC. | T R/ | ANGE |
|---|----|-----|-----|------|------|
|   |    |     |     |      |      |

**Product Status:** Phase-out

### **FRONT**

Front dimension: 19 mm x 19 mm

Front form: Square

Front bezel colour: Black

Front bezel material: Plastic

# **OPERATING-/INDICATION PART**

Lens colour: Yellow

Lens material: Plastic

Lens illumination: Illuminated

Lens shape: Flush

Lens optics: translucent

Illumination colour: Yellow

## **OTHER**

Short Description: Actuator, 19 mm x 19 mm, Flush, Illuminated, Yellow, Plastic, translucent, Square,

Black, Plastic, Soldering terminal, Yellow

**Dimension:** 13.8 mm x 13.8 mm

Product attributes: Luminosity and wave length variations caused by LED manufacturing processes