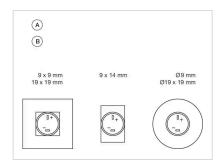

# Component layouts:

A = Terminals (rear side) B = Indicator

# Mounting cut-outs: