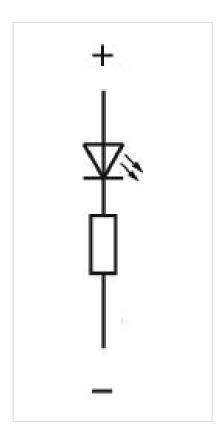

may cause slight differences regarding the illumination. The customer has to

decide what resistor shall be used to the LED

Wiring diagrams:

## **OTHER**

Short Description: Actuator, 19 mm x 19 mm, Flush, Illuminated, Yellow, Plastic, translucent, Square,

Black, Plastic, Soldering terminal, Yellow

**Dimension:** 13.8 mm x 13.8 mm

Product attributes: Luminosity and wave length variations caused by LED manufacturing processes