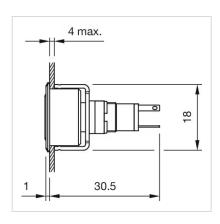

## **MECHANICAL CHARACTERISTICS**

| Terminal: | Soldering terminal |
|-----------|--------------------|
|-----------|--------------------|

**Weight:** 0.003 kg

# Dimension drawings: