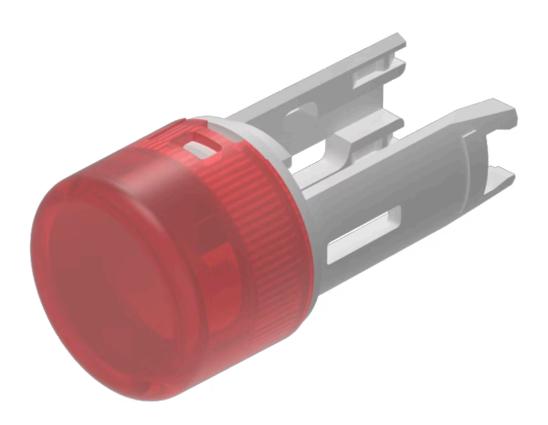

## 18-932.2 Lens

PRODUCT RANGE

| Product Status:                   | Phase-out |
|-----------------------------------|-----------|
|                                   |           |
|                                   |           |
| FRONT                             |           |
| Front form:                       | Round     |
|                                   |           |
| <b>OPERATING-/INDICATION PART</b> |           |
| Lens colour:                      | Red       |
| Lens material:                    | Plastic   |

| Lens illumination: | Illuminated |
|--------------------|-------------|
| Lens shape:        | Flush       |
| Lens optics:       | translucent |

| Weight: |  |
|---------|--|
|---------|--|

## OTHER

Short Description:

Lens, Ø 7.5 mm, Illuminated, Red, Flush, Plastic

Dimension:

Ø 7.5 mm