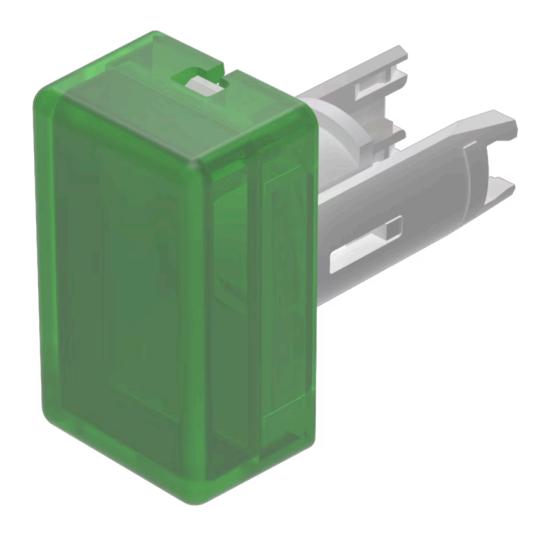

# 18-941.5L Lens

| Р | R | o | D | U | C. | Т | R | Α | N | G | Е |
|---|---|---|---|---|----|---|---|---|---|---|---|
|   |   |   |   |   |    |   |   |   |   |   |   |

Front form:

| Product Status: | Phase-out |
|-----------------|-----------|
|                 |           |
|                 |           |
| FRONT           |           |

Rectangular

#### **OPERATING-/INDICATION PART**

Lens colour:GreenLens material:PlasticLens illumination:IlluminatedLens shape:Flush

Lens optics: translucent

#### **OTHER**

**Short Description:** Lens, 12.5 mm x 7.5 mm, Illuminated, Green, Flush, Plastic

**Dimension:** 12.5 mm x 7.5 mm