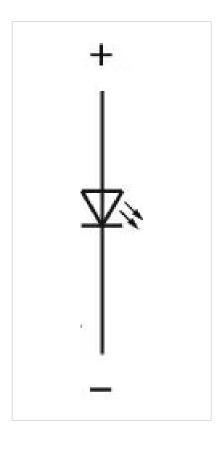

|                 |           |
| FRONT           |           |

Rectangular

#### **OPERATING-/INDICATION PART**

Lens colour:GreenLens material:PlasticLens illumination:IlluminatedLens shape:Flush

Lens optics: translucent

### **MECHANICAL CHARACTERISTICS**

Weight: 0.001 kg

#### **CERTIFICATE**

**REACH:** REACH compliant

RoHS: RoHS compliant

#### **OTHER**

**Short Description:** Lens, 12.5 mm x 7.5 mm, Illuminated, Green, Flush, Plastic

**Dimension:** 12.5 mm x 7.5 mm

### Hints:

Luminosity and wave length variations caused by LED manufacturing processes may cause slight differences regarding the illumination. The customer has to decide what resistor shall be used to the LED

Red LED Vf = 2.0 VDC, yellow lens with white LED Vf = 3.0 V, green LED Vf = 3.2 V

## Wiring diagrams: