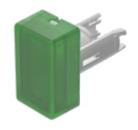

Rectangular

#### **OPERATING-/INDICATION PART**

Lens colour:GreenLens material:PlasticLens illumination:IlluminatedLens shape:Flush

Lens optics: translucent

#### **OTHER**

**Short Description:** Lens, 12.5 mm x 7.5 mm, Illuminated, Green, Flush, Plastic

**Dimension:** 12.5 mm x 7.5 mm