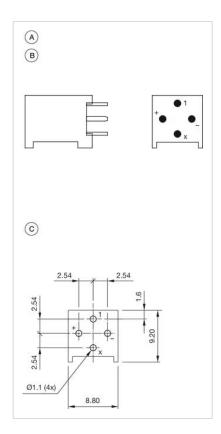

- A = Axial socket B = Occupancy plan (component side) C = Drilling plan (component side)

#### Dimension drawings:

for Part No. 18-945