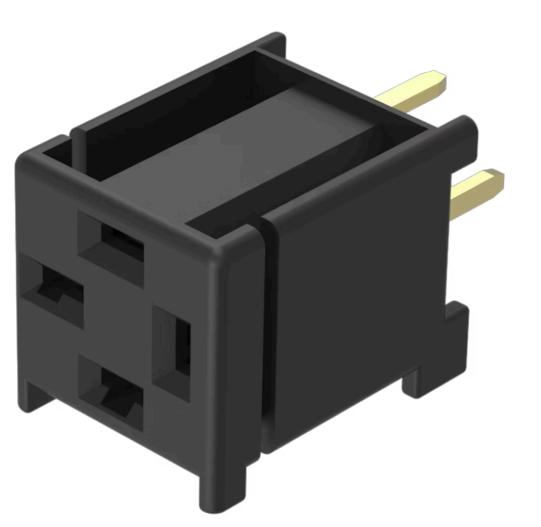

## 18-945 PCB plug-in base

| PRODUCT RANGE              |                                       |
|----------------------------|---------------------------------------|
| Product Status:            | Phase-out                             |
|                            |                                       |
| MECHANICAL CHARACTERISTICS |                                       |
| Terminal:                  | PCB terminal                          |
| Weight:                    | 0.001 kg                              |
|                            |                                       |
| OTHER                      |                                       |
| Short Description:         | PCB plug-in base, PCB terminal, Axial |
| Titel Accessory:           | PCB plug-in base                      |
| Pins:                      | Axial                                 |
| Component layouts:         |                                       |