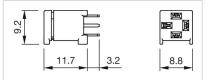

- A = Axial socket B = Occupancy plan (component side) C = Drilling plan (component side)

#### Dimension drawings:

for Part No. 18-945