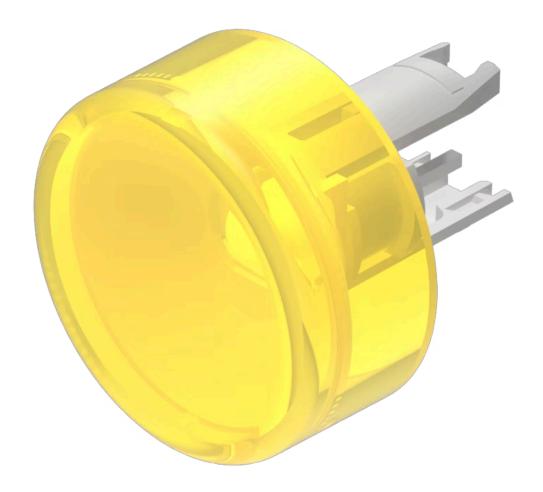

## 18-961.4L Lens

| PRODUCT RANGE              |                 |
|----------------------------|-----------------|
| Product Status:            | Phase-out       |
| FRONT                      |                 |
| Front form:                | Round           |
| OPERATING-/INDICATION PART |                 |
| Lens colour:               | Yellow          |
| Lens material:             | Plastic         |
| Lens illumination:         | Illuminated     |
| Lens shape:                | Flush           |
| Lens optics:               | translucent     |
| MECHANICAL CHARACTERISTICS |                 |
| Weight:                    | 0.001 kg        |
| CERTIFICATE                |                 |
| REACH:                     | REACH compliant |
| RoHS:                      | RoHS compliant  |
|                            |                 |
| OTHER                      |                 |

OTHER

**Short Description:** Lens, Ø 13.8 mm, Illuminated, Yellow, Flush, Plastic

**Dimension:** Ø 13.8 mm

Hints:

Luminosity and wave length variations caused by LED manufacturing processes may cause slight differences regarding the illumination. The customer has to decide what resistor shall be used to the LED,Red LED Vf = 2.0 VDC, yellow lens with white LED Vf = 3.0 V, green LED Vf = 3.2 V