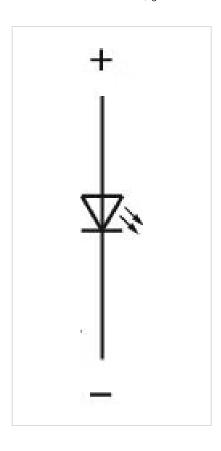

cs:               | translucent     |
| MECHANICAL CHARACTERISTICS |                 |
| Weight:                    | 0.001 kg        |
| CERTIFICATE                |                 |
| REACH:                     | REACH compliant |
| RoHS:                      | RoHS compliant  |
|                            |                 |
| OTHER                      |                 |

OTHER

**Short Description:** Lens, Ø 13.8 mm, Illuminated, Yellow, Flush, Plastic

**Dimension:** Ø 13.8 mm

Hints:

Luminosity and wave length variations caused by LED manufacturing processes may cause slight differences regarding the illumination. The customer has to decide what resistor shall be used to the LED,Red LED Vf = 2.0 VDC, yellow lens with white LED Vf = 3.0 V, green LED Vf = 3.2 V

Wiring diagrams: