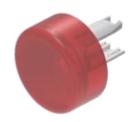

## 18-962.2 Lens

| PRODUCT RANGE              |                 |
|----------------------------|-----------------|
| Product Status:            | Phase-out       |
|                            |                 |
| FRONT                      |                 |
| Front form:                | Round           |
|                            |                 |
| OPERATING-/INDICATION PART |                 |
| Lens colour:               | Red             |
| Lens material:             | Plastic         |
| Lens illumination:         | Illuminated     |
| Lens shape:                | Flush           |
| Lens optics:               | translucent     |
|                            |                 |
| MECHANICAL CHARACTERISTICS |                 |
| Weight:                    | 0.001 kg        |
|                            |                 |
| CERTIFICATE                |                 |
| REACH:                     | REACH compliant |
| RoHS:                      | RoHS compliant  |
|                            |                 |

OTHER

**Short Description:** Lens, Ø 13.8 mm, Illuminated, Red, Flush, Plastic

**Dimension:** Ø 13.8 mm