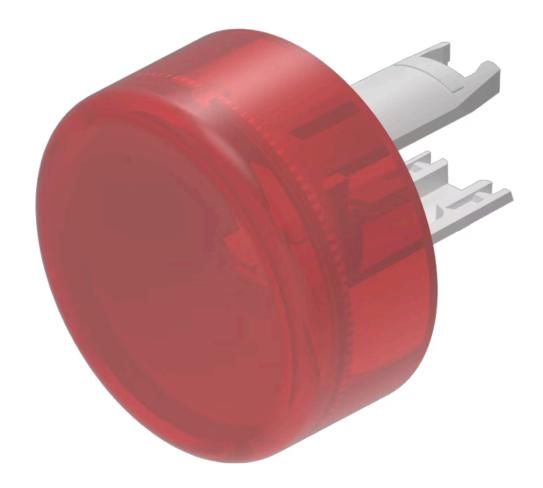

## 18-962.2 Lens

| PRODUCT RANGE              |                 |
|----------------------------|-----------------|
| Product Status:            | Phase-out       |
|                            |                 |
| FRONT                      |                 |
| Front form:                | Round           |
|                            |                 |
| OPERATING-/INDICATION PART |                 |
| Lens colour:               | Red             |
| Lens material:             | Plastic         |
| Lens illumination:         | Illuminated     |
| Lens shape:                | Flush           |
| Lens optics:               | translucent     |
|                            |                 |
| MECHANICAL CHARACTERISTICS |                 |
| Weight:                    | 0.001 kg        |
|                            |                 |
| CERTIFICATE                |                 |
| REACH:                     | REACH compliant |
| RoHS:                      | RoHS compliant  |
|                            |                 |

OTHER

**Short Description:** Lens, Ø 13.8 mm, Illuminated, Red, Flush, Plastic

**Dimension:** Ø 13.8 mm