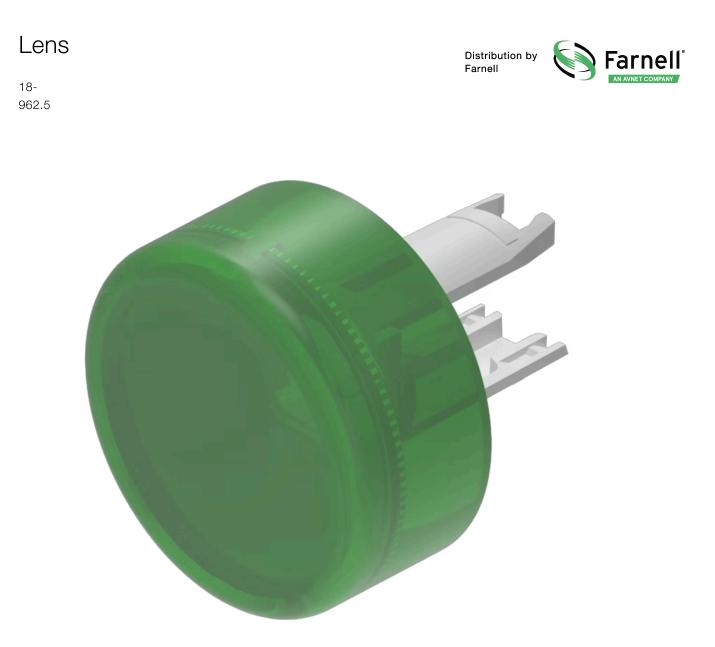

## 18-962.5 Lens

**PRODUCT RANGE** 

| Product Status: | Phase-out |
|-----------------|-----------|
|                 |           |

FRONT

Front form:

| OPERATING | <br><b>FION PART</b> |
|-----------|----------------------|
|           |                      |

| Lens colour:       | Green       |
|--------------------|-------------|
| Lens material:     | Plastic     |
| Lens illumination: | Illuminated |
| Lens shape:        | Flush       |
| Lens optics:       | translucent |

## OTHER

Short Description:

Lens, Ø 13.8 mm, Illuminated, Green, Flush, Plastic

Dimension:

Ø 13.8 mm