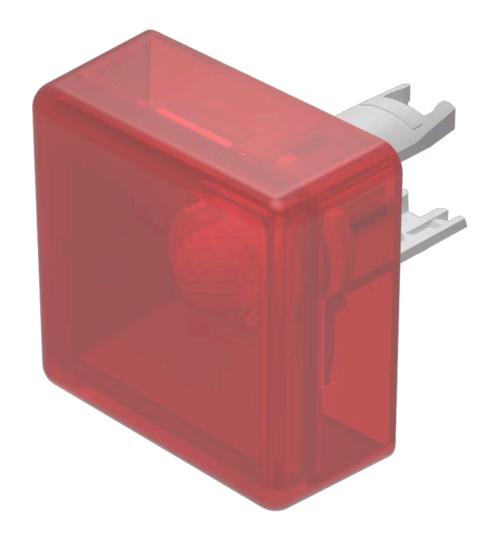

## 18-981.2L Lens

| FRONT                      |                                                                                                                                                                                                                                                                                          |
|----------------------------|------------------------------------------------------------------------------------------------------------------------------------------------------------------------------------------------------------------------------------------------------------------------------------------|
| Front form:                | Square                                                                                                                                                                                                                                                                                   |
|                            |                                                                                                                                                                                                                                                                                          |
| OPERATING-/INDICATION PART |                                                                                                                                                                                                                                                                                          |
| Lens colour:               | Red                                                                                                                                                                                                                                                                                      |
| Lens material:             | Plastic                                                                                                                                                                                                                                                                                  |
| Lens illumination:         | Illuminated                                                                                                                                                                                                                                                                              |
| Lens shape:                | Flush                                                                                                                                                                                                                                                                                    |
| Lens optics:               | translucent                                                                                                                                                                                                                                                                              |
|                            |                                                                                                                                                                                                                                                                                          |
| MECHANICAL CHARACTERISTICS |                                                                                                                                                                                                                                                                                          |
| Weight:                    | 0.001 kg                                                                                                                                                                                                                                                                                 |
|                            |                                                                                                                                                                                                                                                                                          |
| CERTIFICATE                |                                                                                                                                                                                                                                                                                          |
| REACH:                     | REACH compliant                                                                                                                                                                                                                                                                          |
| RoHS:                      | RoHS compliant                                                                                                                                                                                                                                                                           |
|                            |                                                                                                                                                                                                                                                                                          |
| OTHER                      |                                                                                                                                                                                                                                                                                          |
| Short Description:         | Lens, 13.8 mm x 13.8 mm, Illuminated, Red, Flush, Plastic                                                                                                                                                                                                                                |
| Dimension:                 | 13.8 mm x 13.8 mm                                                                                                                                                                                                                                                                        |
| Hints:                     | Luminosity and wave length variations caused by LED manufacturing processes may cause slight differences regarding the illumination. The customer has to decide what resistor shall be used to the LED,Red LED Vf = 2.0 VDC, yellow lens with white LED Vf = 3.0 V, green LED Vf = 3.2 V |