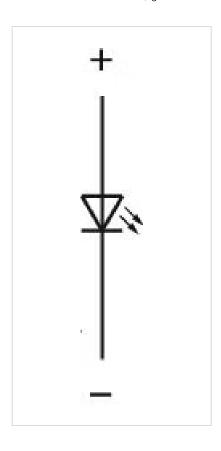

|     |

Product Status: Phase-out

### **FRONT**

Front form: Square

#### **OPERATING-/INDICATION PART**

Lens colour: Green

Lens material: Plastic

Lens illumination: Illuminated

Lens shape: Flush

**Lens optics:** translucent

## **MECHANICAL CHARACTERISTICS**

Weight: 0.001 kg

#### **CERTIFICATE**

**REACH:** REACH compliant

RoHS: RoHS compliant

### **OTHER**

**Short Description:** Lens, 13.8 mm x 13.8 mm, Illuminated, Green, Flush, Plastic

**Dimension:** 13.8 mm x 13.8 mm

Hints:

Luminosity and wave length variations caused by LED manufacturing processes may cause slight differences regarding the illumination. The customer has to decide what resistor shall be used to the LED,Red LED Vf = 2.0 VDC, yellow lens with white LED Vf = 3.0 V, green LED Vf = 3.2 V

Wiring diagrams: