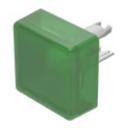

### **FRONT**

Front form: Square

#### **OPERATING-/INDICATION PART**

Lens colour: Green

Lens material: Plastic

Lens illumination: Illuminated

Lens shape: Flush

**Lens optics:** translucent

### **OTHER**

**Short Description:** Lens, 13.8 mm x 13.8 mm, Illuminated, Green, Flush, Plastic

**Dimension:** 13.8 mm x 13.8 mm

Hints:

Luminosity and wave length variations caused by LED manufacturing processes may cause slight differences regarding the illumination. The customer has to decide what resistor shall be used to the LED,Red LED Vf = 2.0 VDC, yellow lens with white LED Vf = 3.0 V, green LED Vf = 3.2 V