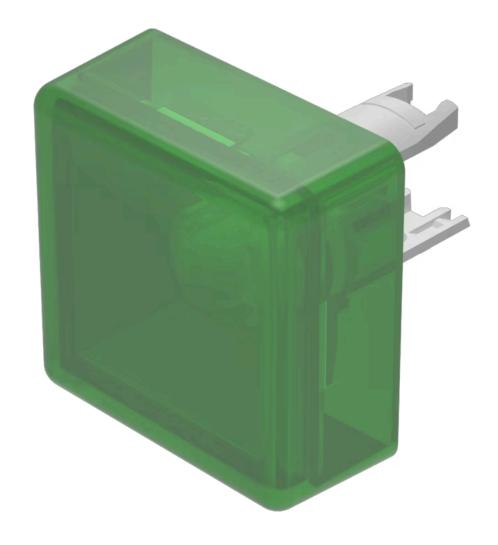

### **FRONT**

Front form: Square

#### **OPERATING-/INDICATION PART**

Lens colour: Green

Lens material: Plastic

Lens illumination: Illuminated

Lens shape: Flush

**Lens optics:** translucent

### **OTHER**

**Short Description:** Lens, 13.8 mm x 13.8 mm, Illuminated, Green, Flush, Plastic

**Dimension:** 13.8 mm x 13.8 mm

Hints:

Luminosity and wave length variations caused by LED manufacturing processes may cause slight differences regarding the illumination. The customer has to decide what resistor shall be used to the LED,Red LED Vf = 2.0 VDC, yellow lens with white LED Vf = 3.0 V, green LED Vf = 3.2 V