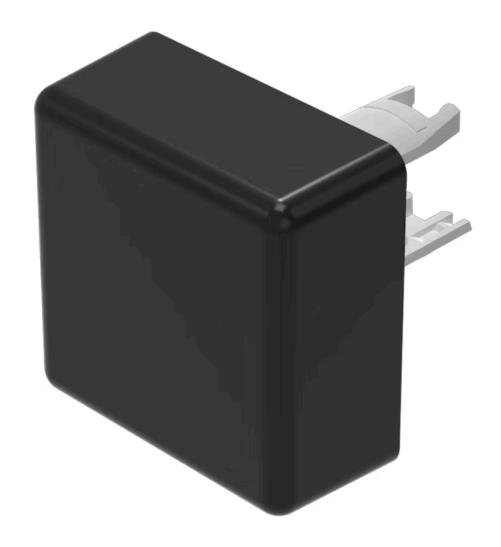

# 18-982.0 Lens

| <b>PRO</b> | DUC | TR | <b>ANGE</b> |
|------------|-----|----|-------------|
|------------|-----|----|-------------|

Product Status: Phase-out

**FRONT** 

Front form: Square

#### **OPERATING-/INDICATION PART**

Lens colour: Black

Lens material: Plastic

Lens illumination: Non illuminated

Lens shape: Flush

**Lens optics:** opaque

#### **OTHER**

**Short Description:** Lens, 13.8 mm x 13.8 mm, Non illuminated, Black, Flush, Plastic

**Dimension:** 13.8 mm x 13.8 mm