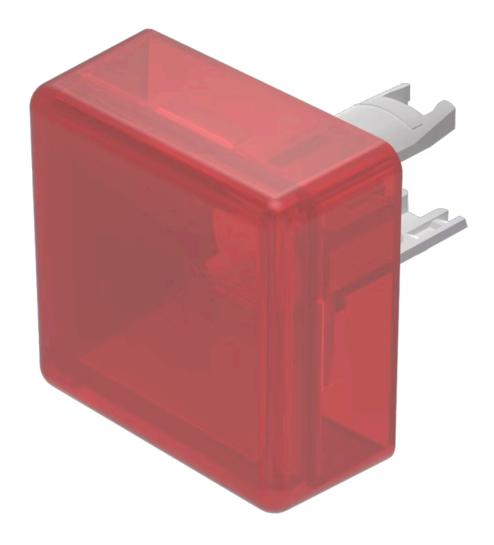

# 18-982.2 Lens

| Р | RC | וסכ | NC. | T R/ | ANGE |
|---|----|-----|-----|------|------|
|   |    |     |     |      |      |

Product Status: Phase-out

### **FRONT**

Front form: Square

### **OPERATING-/INDICATION PART**

Lens colour: Red

Lens material: Plastic

Lens illumination: Illuminated

Lens shape: Flush

Lens optics: translucent

#### **OTHER**

**Short Description:** Lens, 13.8 mm x 13.8 mm, Illuminated, Red, Flush, Plastic

**Dimension:** 13.8 mm x 13.8 mm