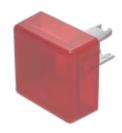

# 18-982.2 Lens

| Р | RC | וסכ | NC. | T R/ | ANGE |
|---|----|-----|-----|------|------|
|   |    |     |     |      |      |

Product Status: Phase-out

### **FRONT**

Front form: Square

### **OPERATING-/INDICATION PART**

Lens colour: Red

Lens material: Plastic

Lens illumination: Illuminated

Lens shape: Flush

Lens optics: translucent

#### **OTHER**

**Short Description:** Lens, 13.8 mm x 13.8 mm, Illuminated, Red, Flush, Plastic

**Dimension:** 13.8 mm x 13.8 mm