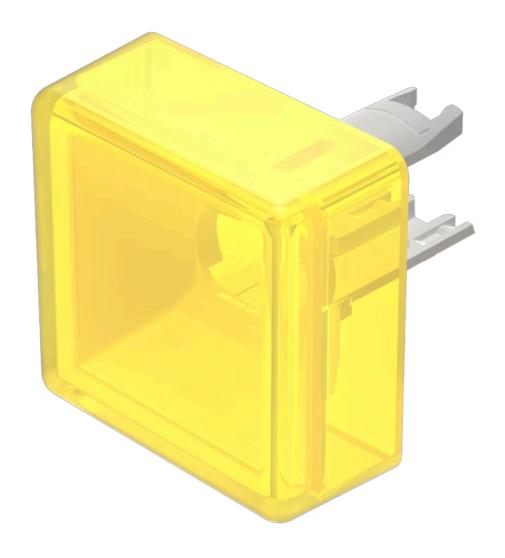

### FRONT

**PRODUCT RANGE** 

Front form: Square

#### **OPERATING-/INDICATION PART**

Lens colour:

Yellow

Lens material:

Plastic

Lens illumination: Illuminated

Lens shape: Flush

Lens optics: translucent

#### **OTHER**

**Short Description:** Lens, 13.8 mm x 13.8 mm, Illuminated, Yellow, Flush, Plastic

**Dimension:** 13.8 mm x 13.8 mm