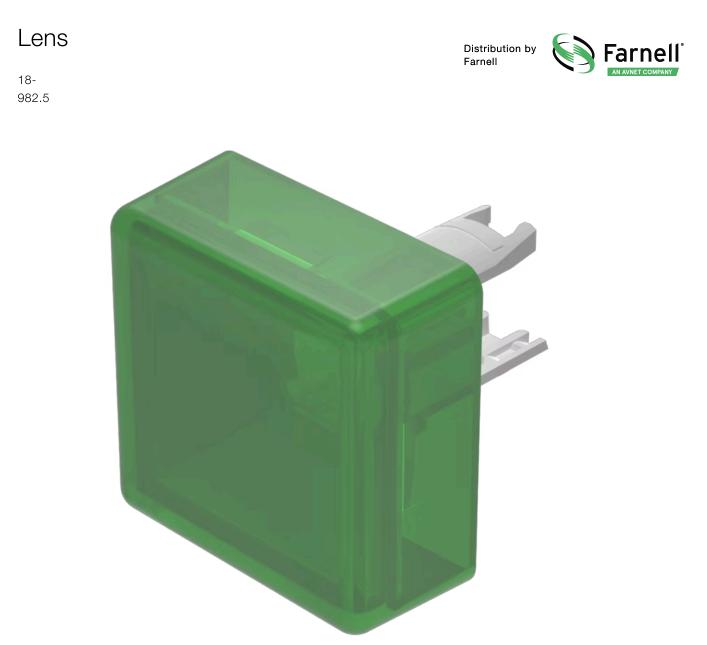

## 18-982.5 Lens

**PRODUCT RANGE** 

| Product Status: | Phase-out |
|-----------------|-----------|
|                 |           |

FRONT

Front form:

Square

0.001 kg

| OPERATIN | IG-/IND | ICATION | PART |
|----------|---------|---------|------|

| Lens colour:       | Green       |
|--------------------|-------------|
| Lens material:     | Plastic     |
| Lens illumination: | Illuminated |
| Lens shape:        | Flush       |
| Lens optics:       | translucent |

## Short Description:

Dimension:

Lens, 13.8 mm x 13.8 mm, Illuminated, Green, Flush, Plastic

13.8 mm x 13.8 mm