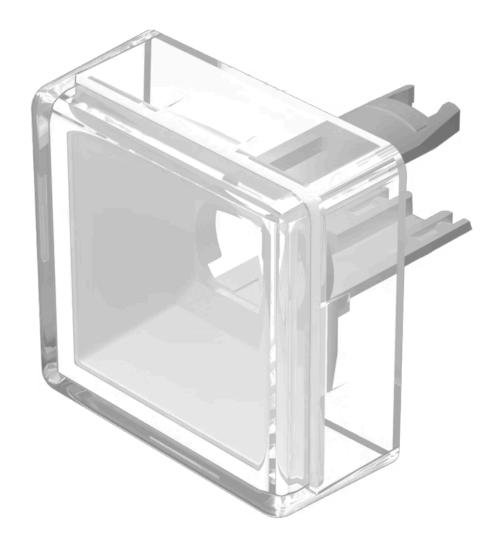

## 18-982.9 Lens

| PRODUCT RANGE              |                 |
|----------------------------|-----------------|
| Product Status:            | Phase-out       |
|                            |                 |
| FRONT                      |                 |
| Front form:                | Square          |
|                            |                 |
| OPERATING-/INDICATION PART |                 |
| Lens colour:               | White           |
| Lens material:             | Plastic         |
| Lens illumination:         | Illuminated     |
| Lens shape:                | Flush           |
| Lens optics:               | translucent     |
|                            |                 |
| MECHANICAL CHARACTERISTICS |                 |
| Weight:                    | 0.001 kg        |
|                            |                 |
| CERTIFICATE                |                 |
| REACH:                     | REACH compliant |
| RoHS:                      | RoHS compliant  |

OTHER

**Short Description:** Lens, 13.8 mm x 13.8 mm, Illuminated, White, Flush, Plastic

**Dimension:** 13.8 mm x 13.8 mm