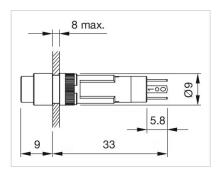

### **Dimension drawings:**

## 19-139.015 Actuator

|    | _ | _  |   | - |
|----|---|----|---|---|
| ь. | к | () | N |   |
|    |   |    |   |   |

Front dimension:  $\varnothing$  9 mm

Front form: Round

Front bezel colour: Black

Front bezel material: Plastic

#### **MOUNTING**

Design: Raised

Mounting cut-out: Ø 8 mm

Mounting type: Panel mounting