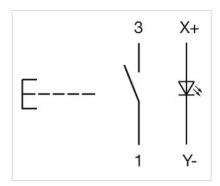

Plastic

Housing material:

Wiring diagrams:

## Component layouts:

A = Terminals (rear side)
B = Illuminated pushbutton
C = x = Contact No.
D = 2 = Normally open
E = 4 = Normally close