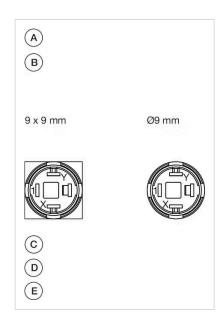

## Component layouts:

A = Terminals (rear side)
B = Illuminated pushbutton
C = x = Contact No.
D = 2 = Normally open
E = 4 = Normally close

#### Mounting cut-outs: