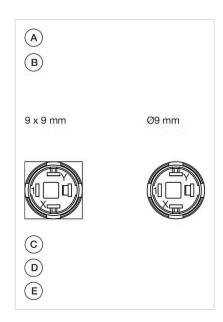

## Component layouts:

A = Terminals (rear side)
B = Illuminated pushbutton
C = x = Contact No.
D = 2 = Normally open
E = 4 = Normally close

### Mounting cut-outs: