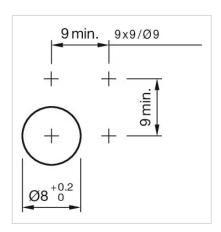

#### **MOUNTING**

Design: Raised

Mounting cut-out: Ø 8 mm

Mounting type: Panel mounting

### Mounting cut-outs: