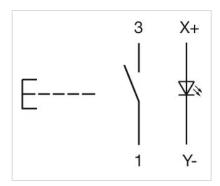

Wiring diagrams:

## **ELECTRICAL CHARACTERISTICS**

Switching voltage and switching Silver plated

**current:** 50 VAC, 0.8 A/72 VDC, 0.7 A

Gold plated

50 VAC, 100 mA/72 VDC, 70 mA

Contacts: 1 NO

Switching rating: 50 V @ 0,8 A

Electric strength: 2500 VAC, 50 Hz, 1 minute, as per IEC 60512-2-11 between all terminals and

earth

Terminal: Plug-in terminal, 2 x 0.5 mm **Contact material:** Silver Switching action: Momentary Switching system: Snap-action switching element Switching system: Single-break, snap-action switching system with 1 normally open contact Mechanical lifetime: 2 Mil. cycles of operation Operating force:  $1.8 N \pm 0.3 N$ **Operating Travel:** ca. 2.8 mm ± 0.2 mm Tightening torque: Fixing nut max. 0.2 Nm Max. wire diameter 2 wires à 0.8 mm Wire cross section: Max. wire cross-section of stranded cable 1 x 0.75 mm<sup>2</sup> Weight: 0.002 kg **AMBIENT CONDITION IP Protection:** IP40 front side, according to DIN EN 60529 – 25 °C ... + 45 °C with filament lamp, – 25 °C ... + 65 °C with LED, – 25 °C ... + Operating temperature: 65 °C without illumination, mounted as a block, make sure the heat can escape freely Storage temperature: - 40 °C ... + 85 °C **CERTIFICATE Conformities:** 2011 / 65 / EC (RoHS) **REACH: REACH** compliant RoHS: RoHS compliant **OTHER** Actuator, Ø 8 mm, 9 mm x 9 mm, Illuminated, Square, Black, Plastic, 1 NO, **Short Description:** Momentary, Plug-in terminal, 2 x 0.5 mm Internal size: 7,3 mm x 7,3 mm Housing colour: Black Housing material: Plastic