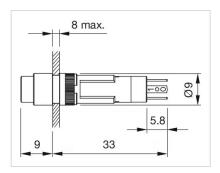

rding to DIN EN 60529 – 25 °C ... + 45 °C with filament lamp, – 25 °C ... + 65 °C with LED, – 25 °C ... + Operating temperature: 65 °C without illumination, mounted as a block, make sure the heat can escape freely Storage temperature: - 40 °C ... + 85 °C **CERTIFICATE Conformities:** 2011 / 65 / EC (RoHS) **REACH: REACH** compliant RoHS: RoHS compliant **OTHER** Actuator, Ø 8 mm, 9 mm x 9 mm, Illuminated, Square, Black, Plastic, 1 NO, **Short Description:** Momentary, Plug-in terminal, 2 x 0.5 mm Internal size: 7,3 mm x 7,3 mm Housing colour: Black Housing material: Plastic

Wiring diagrams:



## Component layouts:



A = Terminals (rear side)
B = Illuminated pushbutton
C = x = Contact No.
D = 2 = Normally open
E = 4 = Normally close

### Mounting cut-outs:



## **Dimension drawings:**