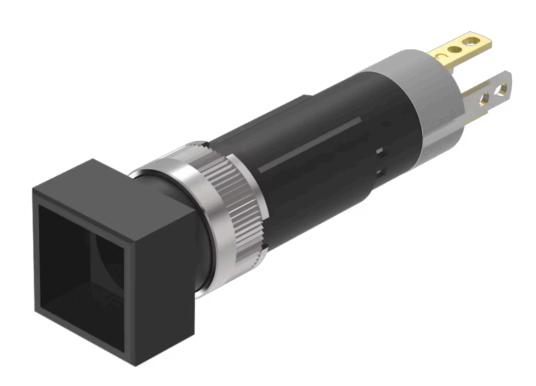

# 19-159.015 Actuator

Loading . . .

|   | _ | _ |    | - |
|---|---|---|----|---|
| н | к | u | IN | ш |

Front dimension: 9 mm x 9 mm

Front form: Square

Front bezel colour: Black

Front bezel material: Plastic

#### **MOUNTING**

Design: Raised

Mounting cut-out: Ø 8 mm

Mounting type: Panel mounting

### **OPERATING-/INDICATION PART**

Lens illumination: Illuminated