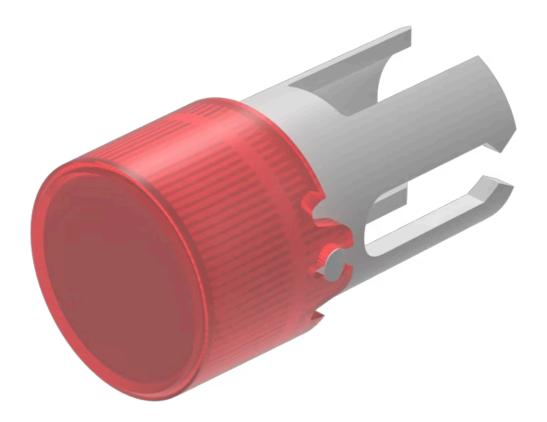

## 19-931.2 Lens

| FRONT                      |                                                  |
|----------------------------|--------------------------------------------------|
| Front form:                | Round                                            |
| ODERATING (INDICATION DART |                                                  |
| OPERATING-/INDICATION PART |                                                  |
| Lens colour:               | Red                                              |
| Lens material:             | Plastic                                          |
| Lens illumination:         | Illuminated                                      |
| Lens shape:                | Flush                                            |
| Lens optics:               | transparent                                      |
|                            |                                                  |
| MECHANICAL CHARACTERISTICS |                                                  |
| Weight:                    | 0.001 kg                                         |
|                            |                                                  |
| CERTIFICATE                |                                                  |
| REACH:                     | REACH compliant                                  |
| RoHS:                      | RoHS compliant                                   |
|                            |                                                  |
| OTHER                      |                                                  |
| Short Description:         | Lens, Ø 7.3 mm, Illuminated, Red, Flush, Plastic |
| Dimension:                 | Ø 7.3 mm                                         |
| Product attributes:        | For film insert                                  |