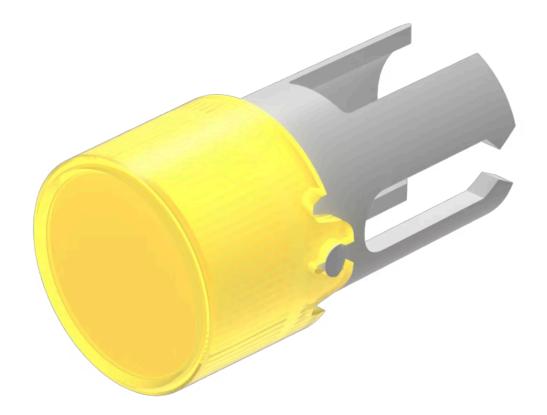

## 19-931.4 Lens

| FRONT                      |                                                     |
|----------------------------|-----------------------------------------------------|
| Front form:                | Round                                               |
|                            |                                                     |
| OPERATING-/INDICATION PART |                                                     |
| Lens colour:               | Yellow                                              |
| Lens material:             | Plastic                                             |
| Lens illumination:         | Illuminated                                         |
| Lens shape:                | Flush                                               |
| Lens optics:               | transparent                                         |
|                            |                                                     |
| MECHANICAL CHARACTERISTICS |                                                     |
| Weight:                    | 0.001 kg                                            |
|                            |                                                     |
| CERTIFICATE                |                                                     |
| REACH:                     | REACH compliant                                     |
| RoHS:                      | RoHS compliant                                      |
|                            |                                                     |
| OTHER                      |                                                     |
| Short Description:         | Lens, Ø 7.3 mm, Illuminated, Yellow, Flush, Plastic |
| Dimension:                 | Ø 7.3 mm                                            |
| Product attributes:        | For film insert                                     |