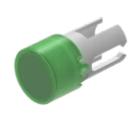

# 19-931.5 Lens

### **OPERATING-/INDICATION PART**

| Lens colour:       | Green       |
|--------------------|-------------|
| Lens material:     | Plastic     |
| Lens illumination: | Illuminated |
| Lens shape:        | Flush       |
| Lens optics:       | transparent |

| Short Description:  | Lens, Ø 7.3 mm, Illuminated, Green, Flush, Plastic |
|---------------------|----------------------------------------------------|
| Dimension:          | Ø 7.3 mm                                           |
| Product attributes: | For film insert                                    |