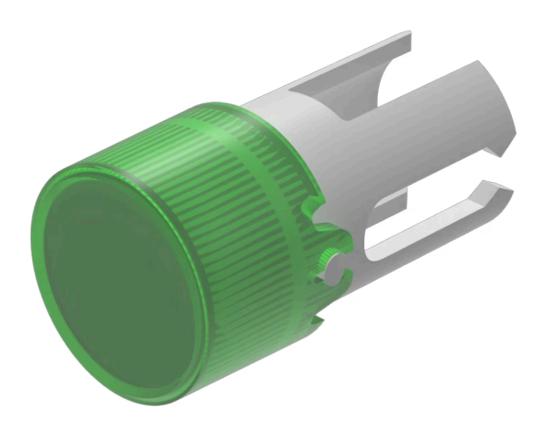

# 19-931.5 Lens

### **OPERATING-/INDICATION PART**

| Lens colour:       | Green       |
|--------------------|-------------|
| Lens material:     | Plastic     |
| Lens illumination: | Illuminated |
| Lens shape:        | Flush       |
| Lens optics:       | transparent |

| Short Description:  | Lens, Ø 7.3 mm, Illuminated, Green, Flush, Plastic |
|---------------------|----------------------------------------------------|
| Dimension:          | Ø 7.3 mm                                           |
| Product attributes: | For film insert                                    |