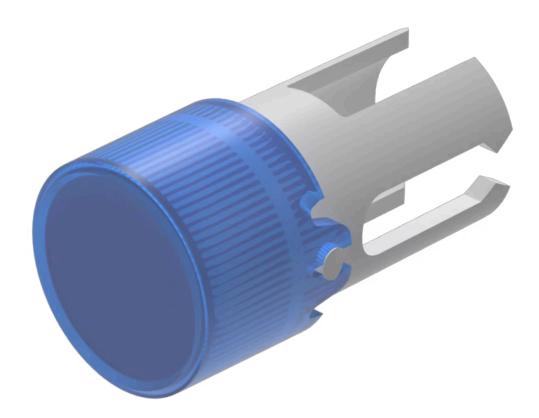

## 19-931.6 Lens

| FRONT                      |                                                   |
|----------------------------|---------------------------------------------------|
|                            |                                                   |
| Front form:                | Round                                             |
|                            |                                                   |
| OPERATING-/INDICATION PART |                                                   |
| Lens colour:               | Blue                                              |
| Lens material:             | Plastic                                           |
| Lens illumination:         | Illuminated                                       |
| Lens shape:                | Flush                                             |
| Lens optics:               | transparent                                       |
|                            |                                                   |
| MECHANICAL CHARACTERISTICS |                                                   |
|                            | 0.004 Les                                         |
| Weight:                    | 0.001 kg                                          |
|                            |                                                   |
| CERTIFICATE                |                                                   |
| REACH:                     | REACH compliant                                   |
| RoHS:                      | RoHS compliant                                    |
|                            |                                                   |
|                            |                                                   |
| OTHER                      |                                                   |
| Short Description:         | Lens, Ø 7.3 mm, Illuminated, Blue, Flush, Plastic |
| Dimension:                 | Ø 7.3 mm                                          |
|                            |                                                   |