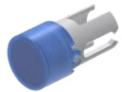

## 19-931.6 Lens

| FRONT                      |                                                   |
|----------------------------|---------------------------------------------------|
|                            |                                                   |
| Front form:                | Round                                             |
|                            |                                                   |
| OPERATING-/INDICATION PART |                                                   |
| Lens colour:               | Blue                                              |
| Lens material:             | Plastic                                           |
| Lens illumination:         | Illuminated                                       |
| Lens shape:                | Flush                                             |
| Lens optics:               | transparent                                       |
|                            |                                                   |
| MECHANICAL CHARACTERISTICS |                                                   |
|                            | 0.004 Les                                         |
| Weight:                    | 0.001 kg                                          |
|                            |                                                   |
| CERTIFICATE                |                                                   |
| REACH:                     | REACH compliant                                   |
| RoHS:                      | RoHS compliant                                    |
|                            |                                                   |
|                            |                                                   |
| OTHER                      |                                                   |
| Short Description:         | Lens, Ø 7.3 mm, Illuminated, Blue, Flush, Plastic |
| Dimension:                 | Ø 7.3 mm                                          |
|                            |                                                   |