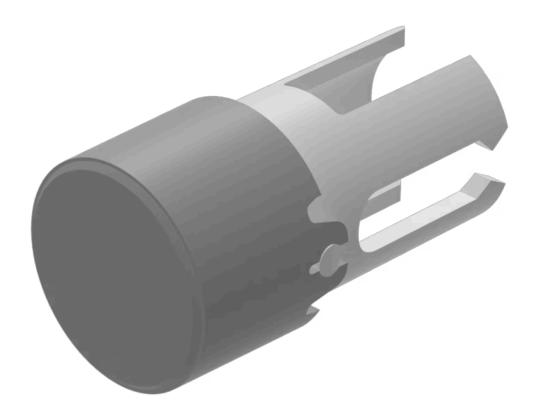

# 19-931.8 Lens

#### FRONT

| Front form: | Round |
|-------------|-------|
|             |       |

#### **OPERATING-/INDICATION PART**

| Lens colour:       | Grey            |
|--------------------|-----------------|
| Lens material:     | Plastic         |
| Lens illumination: | Non illuminated |
| Lens shape:        | Flush           |
| Lens optics:       | opaque          |

### OTHER

| Short Description: | Lens, Ø 7.3 mm, Non illuminated, Grey, Flush, Plastic |
|--------------------|-------------------------------------------------------|
| Dimension:         | Ø 7.3 mm                                              |